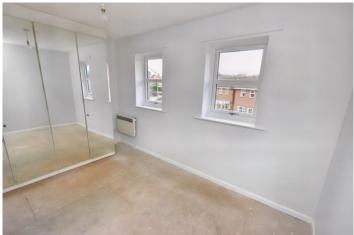

### BEDROOM ONE 12' 7" x 8' 2" (3.83m x 2.49m)

Two double glazed windows to front | Fitted mirror door wardrobes | Electric wall heater

### BEDROOM TWO 12' 6" x 7' 9" max measurements (3.81m x 2.36m max measurements)

Two double glazed windows | Fitted mirror door wardrobes | Electric wall heater