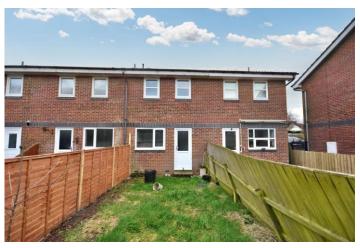

### **EXTERNALLY**

There is an allocated parking space to the front | The rear garden is lawned with fence boundaries