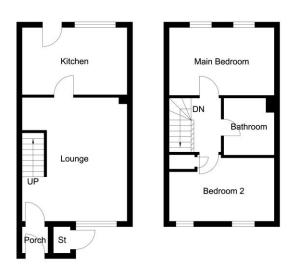

#### **PORCH**

Double glazed entrance door | Door to lounge | Fuse box | External door to the side to a storage cupboard

## LOUNGE 14' 10" x 12' 6" max including staircase (4.52m x 3.81m max including staircase)

Double glazed window | Two storage heaters | Open staircase | Doors to porch and kitchen

#### KITCHEN 12' 6" x 8' 0" (3.81m x 2.44m)

Double glazed window and door | Fitted wall and base units | Stainless steel sink | Space for electric cooker | Space for fridge/freezer | Space for washing machine | Part tiled walls | Electric wall heater

#### FIRST FLOOR LANDING

Doors to bedooms and bathroom

### BEDROOM ONE 12' 7" x 8' 2" (3.83m x 2.49m)

Two double glazed windows to front | Fitted mirror door wardrobes | Electric wall heater

### BEDROOM TWO 12' 6" x 7' 9" max measurements (3.81m x 2.36m max measurements)

Two double glazed windows | Fitted mirror door wardrobes | Electric wall heater

#### **BATHROOM**

Bath with wet wall panelling and electric shower over | Close coupled W.C. | Wash hand basin with cabinet | Electric chrome heated towel rail | Extractor fan | Part wet wall panels

### COUNCIL TAX BAND: A | EPC RATING: F

AL008744/DM/RJ/07.05.2024/V2

Ground Floor

First Floor

45 Dinningside

White every attempt has been made to ensure the accuracy of the floor plan contained here, measurements of doors, windows, more and any other items are approximant on exponeibility is also for any error, certainly, or min-statement. This gian is for fluidative purposes only and flowed be used as each by any prospective purposes only and flowed for produced produced and produced and produced and on a guarantee as to their openable; or efficiency can be given. Version