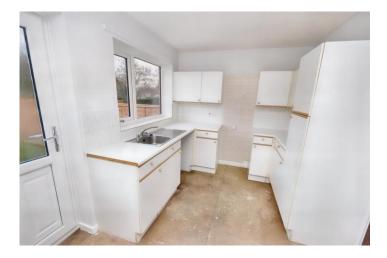

#### KITCHEN 12' 6" x 8' 0" (3.81m x 2.44m)

Double glazed window and door | Fitted wall and base units | Stainless steel sink | Space for electric cooker | Space for fridge/freezer | Space for washing machine | Part tiled walls | Electric wall heater