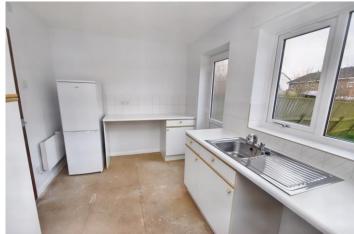

#### KITCHEN 12' 6" x 8' 0" (3.81m x 2.44m)

Double glazed window and door | Fitted wall and base units | Stainless steel sink | Space for electric cooker | Space for fridge/freezer | Space for washing machine | Part tiled walls | Electric wall heater