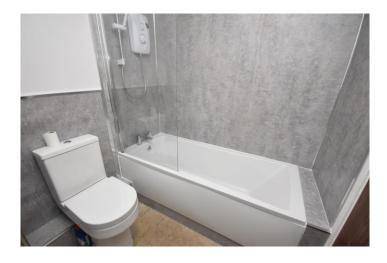

#### **BATHROOM**

Bath with wet wall panelling and electric shower over | Close coupled W.C. | Wash hand basin with cabinet | Electric chrome heated towel rail | Extractor fan | Part wet wall panels