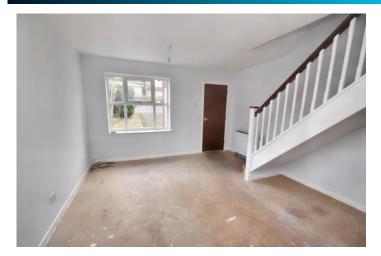

## LOUNGE 14' 10" x 12' 6" max including staircase (4.52m x 3.81m max including staircase)

Double glazed window | Two storage heaters | Open staircase | Doors to porch and kitchen