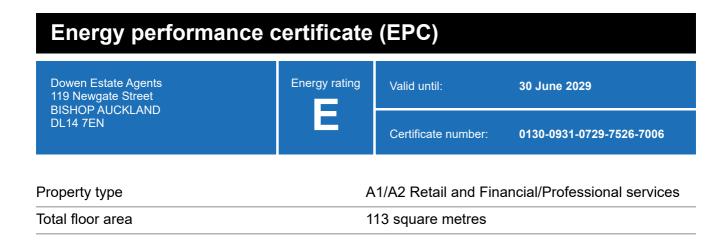

## **Energy rating and score**

This property's energy rating is E.

Properties get a rating from A+ (best) to G (worst) and a score.

The better the rating and score, the lower your property's carbon emissions are likely to be.