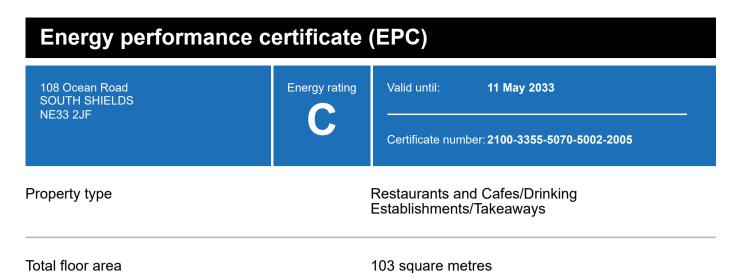

## Rules on letting this property

Properties can be let if they have an energy rating from A+ to E.

# **Energy efficiency rating for this property**

This property's current energy rating is C.

Under 0 A+

Net zero CO2

0-25 A

26-50 B

51-75 C

76-100 D