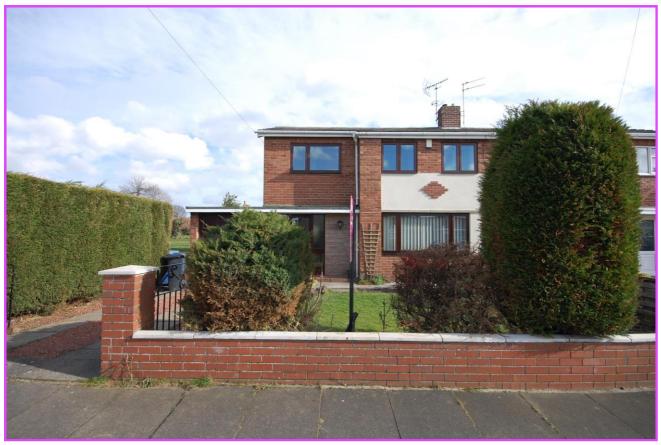

## Eden Grove, Morpeth, NE61 2UW

- SEMI DETACHED HOUSE
- THREE BEDROOMS
- GARAGE

£750 + Fee's

- WILL CONSIDER CHILDREN
- NO PETS, SMOKERS, STUDENTS OR DSS
- ADMIN FEE & DAMAGE DEPOSIT APPLY

morpeth@rookmatthewssayer.co.uk www.rookmatthewssayer.co.uk

# \*\*AVAILABLE NOW – THREE BEDROOMS – DOUBLE GLAZING – GARAGE\*\* Will consider children, no pets, no smokers, no students and no DSS.

A well-presented semi-detached, three bedroom house within the popular Stobhill grange estate. Comprising; entrance hall, lounge, dining area, breakfasting kitchen, double length garage with utility area, downstairs cloakroom, three bedrooms and family bathroom, gardens to both the front and rear with driveway leading to the garage.

## **Externally**

The front of the property is manly laid to lawn with planted borders and driveway leading to the garage.

The rear is mainly laid to lawn with patio.

Rook Matthews Sayer Morpeth, Newgate Street, NE61 1BA