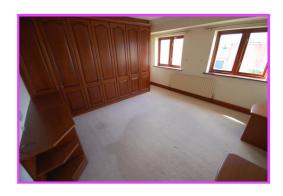

#### **Bedroom One**

Two double glazed windows to the front, fitted with a range of wardrobes and radiator.

## **Bedroom Two**

Double glazed window to the rear, fitted with a range of wardrobes and radiator.