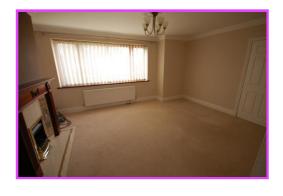

## Lounge

Double glazed window to the front, feature fireplace, radiator, open to dining area, double doors leading to the garden.