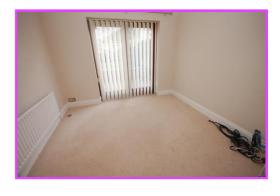

#### **Bedroom One**

Two double glazed windows to the front, fitted with a range of wardrobes and radiator.

## **Bedroom Two**

Double glazed window to the rear, fitted with a range of wardrobes and radiator.

### **Bedroom Three**

Double glazed window to the front and radiator.