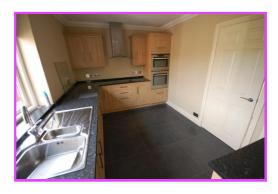

#### Kitchen

Fitted with a range of wall and base units with work surfaces, one and a half bowl sink unit with drainer and mixer tap over, ceramic hob with double electric oven and steel and glass extractor hood over, double glazed window to the rear, tiling to floor.