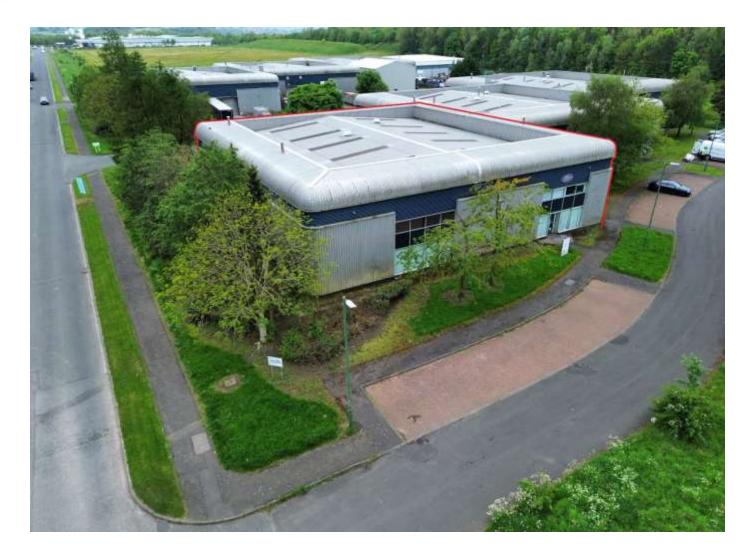

### 1A Abcare House, Hownsgill Industrial Park, Consett, County Durham DH8 7NU

- Large Industrial Unit with Offices
- Free On Site Parking
- Two Large loading Bays
- Heated Assembly Area
- Floor Area 1,090 sq. m. (11,737 sq. ft.)
- Excellent Transport Links
- Suitable for a Variety of Uses
- Ready for Immediate Occupation

#### Location

The unit is located within Hownsgill Industrial park, ideally located in the heart of County Durham, in the town of Consett, near the A68 providing excellent access to the rest of the UK.

#### The Premises

The Property is a single storey end terraced factory unit built in 1988. It is of steel framed construction with profiled sheeting clad walls and roof. The unit includes a front reception/office, parking to the front and a loading area to the rear.

The Property occupies a generally level irregular shaped site just off the main road through the Hownsgill Industrial Estate. There are loading areas to the rear of the unit.

| Accommodation                        | Floor Area |         |
|--------------------------------------|------------|---------|
|                                      | Sq. m.     | Sq. ft. |
| Unit 1a                              |            |         |
| Ground Floor                         |            |         |
| Entrance lobby and stairs            |            |         |
| Office                               |            |         |
| 2 toilets                            |            |         |
| Factory including kitchen; 2 toilets |            |         |
|                                      |            |         |
| First Floor                          |            |         |
| Mezzanine offices                    |            |         |
|                                      |            |         |
| Total Gross Internal Floor area      | 1,090.3    | 11,737  |