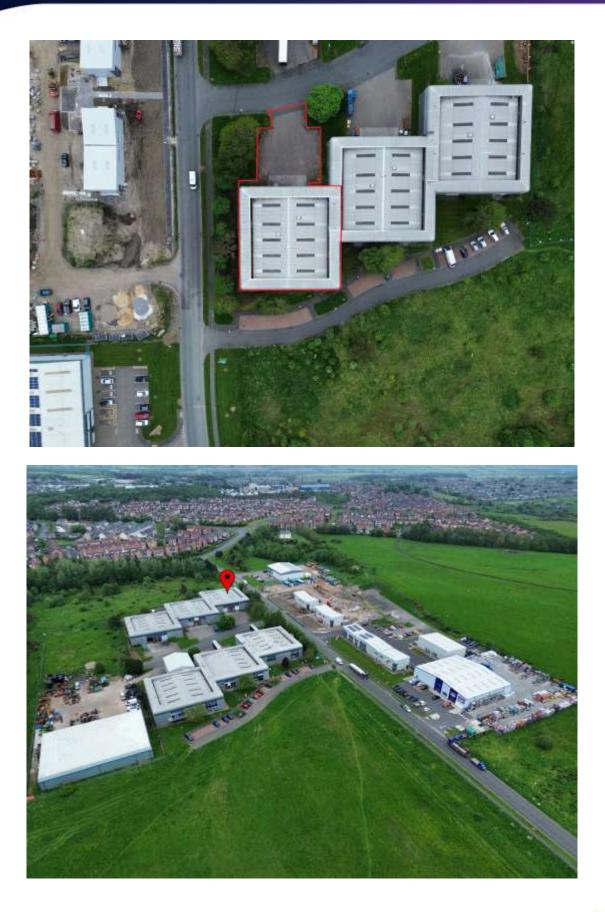

### 1A Abcare House, Hownsgill Industrial Park, Consett, County Durham DH8 7NU

- Large Industrial Unit with Offices
- Free On Site Parking
- Two Large loading Bays
- Heated Assembly Area
- Floor Area 1,090 sq. m. (11,737 sq. ft.)
- Excellent Transport Links
- Suitable for a Variety of Uses
- Ready for Immediate Occupation

#### Location

The unit is located within Hownsgill Industrial park, ideally located in the heart of County Durham, in the town of Consett, near the A68 providing excellent access to the rest of the UK.

#### The Premises

The Property is a single storey end terraced factory unit built in 1988. It is of steel framed construction with profiled sheeting clad walls and roof. The unit includes a front reception/office, parking to the front and a loading area to the rear.

The Property occupies a generally level irregular shaped site just off the main road through the Hownsgill Industrial Estate. There are loading areas to the rear of the unit.

| Accommodation                        | Floor Area |         |
|--------------------------------------|------------|---------|
|                                      | Sq. m.     | Sq. ft. |
| Unit 1a                              |            |         |
| Ground Floor                         |            |         |
| Entrance lobby and stairs            |            |         |
| Office                               |            |         |
| 2 toilets                            |            |         |
| Factory including kitchen; 2 toilets |            |         |
|                                      |            |         |
| First Floor                          |            |         |
| Mezzanine offices                    |            |         |
|                                      |            |         |
| Total Gross Internal Floor area      | 1,090.3    | 11,737  |