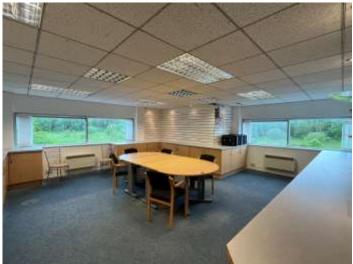

#### The Premises

The Property is a single storey end terraced factory unit built in 1988. It is of steel framed construction with profiled sheeting clad walls and roof. The unit includes a front reception/office, parking to the front and a loading area to the rear.

The Property occupies a generally level irregular shaped site just off the main road through the Hownsgill Industrial Estate. There are loading areas to the rear of the unit.

| Accommodation                        | Floor Area |         |
|--------------------------------------|------------|---------|
|                                      | Sq. m.     | Sq. ft. |
| Unit 1a                              |            |         |
| Ground Floor                         |            |         |
| Entrance lobby and stairs            |            |         |
| Office                               |            |         |
| 2 toilets                            |            |         |
| Factory including kitchen; 2 toilets |            |         |
|                                      |            |         |
| First Floor                          |            |         |
| Mezzanine offices                    |            |         |
|                                      |            |         |
| Total Gross Internal Floor area      | 1,090.3    | 11,737  |