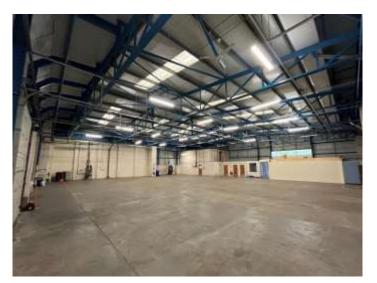

#### The Premises

The Property is a single storey end terraced factory unit built in 1988. It is of steel framed construction with profiled sheeting clad walls and roof. The unit includes a front reception/office, parking to the front and a loading area to the rear.

The Property occupies a generally level irregular shaped site just off the main road through the Hownsgill Industrial Estate. There are loading areas to the rear of the unit.

| Accommodation                        | Floor Area |         |
|--------------------------------------|------------|---------|
|                                      | Sq. m.     | Sq. ft. |
| Unit 1a                              |            |         |
| Ground Floor                         |            |         |
| Entrance lobby and stairs            |            |         |
| Office                               |            |         |
| 2 toilets                            |            |         |
| Factory including kitchen; 2 toilets |            |         |
|                                      |            |         |
| First Floor                          |            |         |
| Mezzanine offices                    |            |         |
|                                      |            |         |
| Total Gross Internal Floor area      | 1,090.3    | 11,737  |