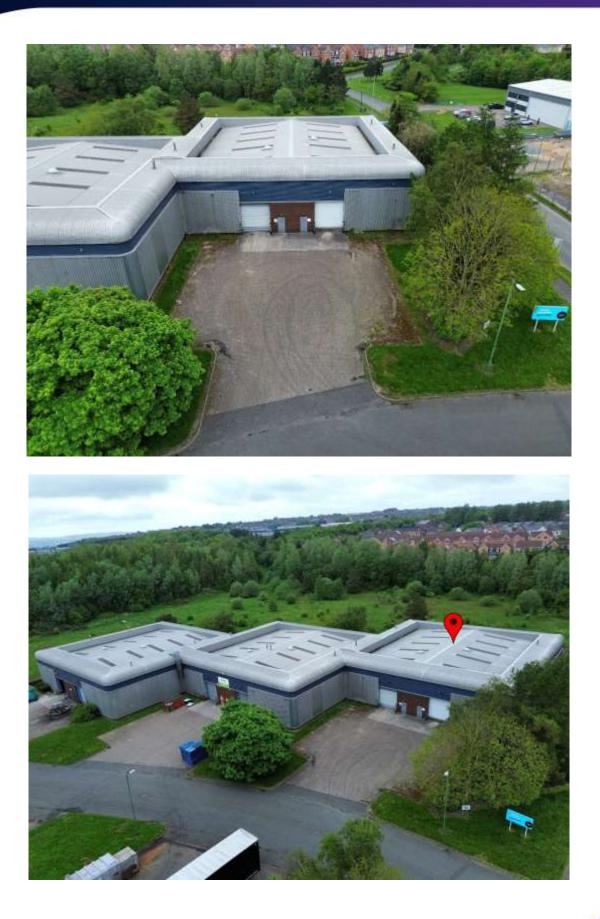

#### Location

The unit is located within Hownsgill Industrial park, ideally located in the heart of County Durham, in the town of Consett, near the A68 providing excellent access to the rest of the UK.

#### The Premises

The Property is a single storey end terraced factory unit built in 1988. It is of steel framed construction with profiled sheeting clad walls and roof. The unit includes a front reception/office, parking to the front and a loading area to the rear.