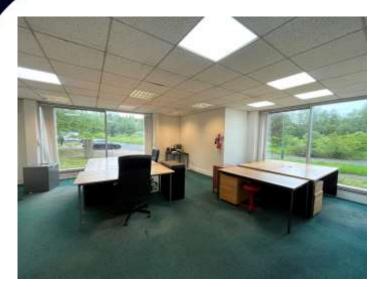

#### The Premises

The Property is a single storey end terraced factory unit built in 1988. It is of steel framed construction with profiled sheeting clad walls and roof. The unit includes a front reception/office, parking to the front and a loading area to the rear.

The Property occupies a generally level irregular shaped site just off the main road through the Hownsgill Industrial Estate. There are loading areas to the rear of the unit.

| Accommodation                        | Floor Area |         |
|--------------------------------------|------------|---------|
|                                      | Sq. m.     | Sq. ft. |
| Unit 1a                              |            |         |
| Ground Floor                         |            |         |
| Entrance lobby and stairs            |            |         |
| Office                               |            |         |
| 2 toilets                            |            |         |
| Factory including kitchen; 2 toilets |            |         |
|                                      |            |         |
| First Floor                          |            |         |
| Mezzanine offices                    |            |         |
|                                      |            |         |
| Total Gross Internal Floor area      | 1,090.3    | 11,737  |