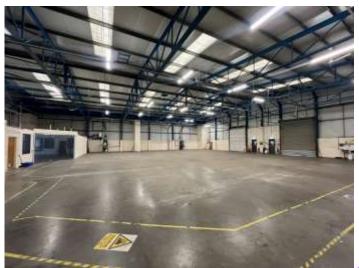

#### The Premises

The Property is a single storey end terraced factory unit built in 1988. It is of steel framed construction with profiled sheeting clad walls and roof. The unit includes a front reception/office, parking to the front and a loading area to the rear.

The Property occupies a generally level irregular shaped site just off the main road through the Hownsgill Industrial Estate. There are loading areas to the rear of the unit.

| Accommodation                        | Floor Area |         |
|--------------------------------------|------------|---------|
|                                      | Sq. m.     | Sq. ft. |
| Unit 1a                              |            |         |
| Ground Floor                         |            |         |
| Entrance lobby and stairs            |            |         |
| Office                               |            |         |
| 2 toilets                            |            |         |
| Factory including kitchen; 2 toilets |            |         |
|                                      |            |         |
| First Floor                          |            |         |
| Mezzanine offices                    |            |         |
|                                      |            |         |
| Total Gross Internal Floor area      | 1,090.3    | 11,737  |