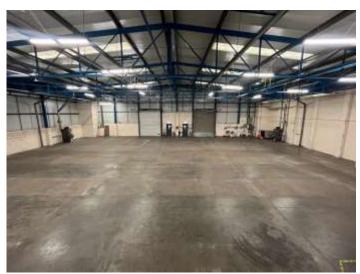

#### The Premises

The Property is a single storey end terraced factory unit built in 1988. It is of steel framed construction with profiled sheeting clad walls and roof. The unit includes a front reception/office, parking to the front and a loading area to the rear.

The Property occupies a generally level irregular shaped site just off the main road through the Hownsgill Industrial Estate. There are loading areas to the rear of the unit.

| Accommodation                        | Floor Area |         |
|--------------------------------------|------------|---------|
|                                      | Sq. m.     | Sq. ft. |
| Unit 1a                              |            |         |
| Ground Floor                         |            |         |
| Entrance lobby and stairs            |            |         |
| Office                               |            |         |
| 2 toilets                            |            |         |
| Factory including kitchen; 2 toilets |            |         |
|                                      |            |         |
| First Floor                          |            |         |
| Mezzanine offices                    |            |         |
|                                      |            |         |
| Total Gross Internal Floor area      | 1,090.3    | 11,737  |