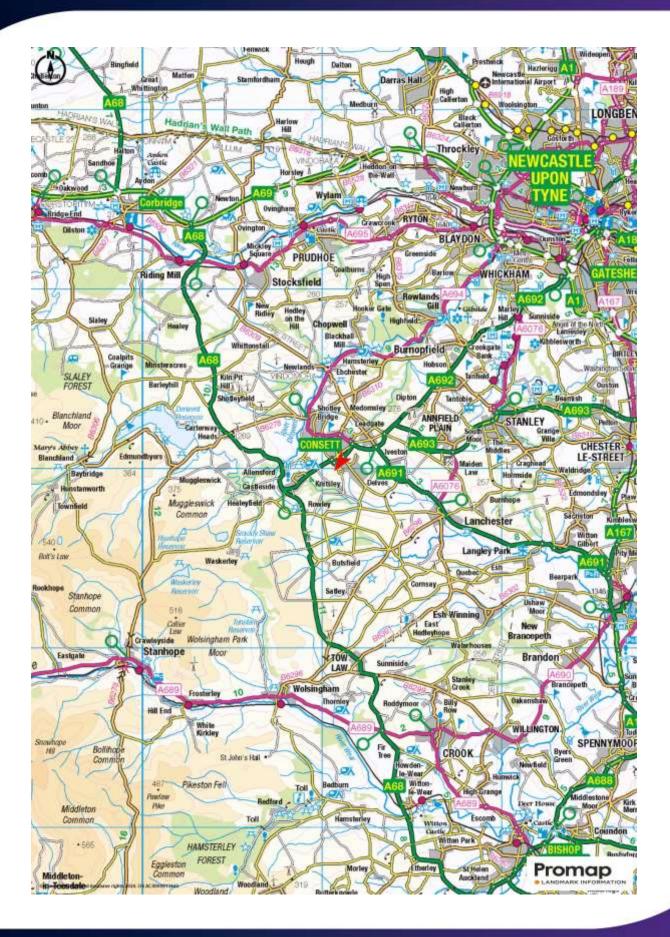

#### Location

The unit is located within Hownsgill Industrial park, ideally located in the heart of County Durham, in the town of Consett, near the A68 providing excellent access to the rest of the UK.