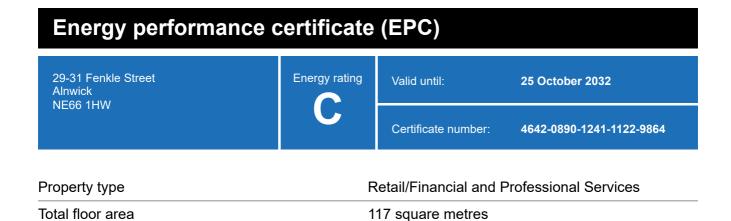

### **Energy rating and score**

This property's energy rating is C.

Properties get a rating from A+ (best) to G (worst) and a score.

The better the rating and score, the lower your property's carbon emissions are likely to be.