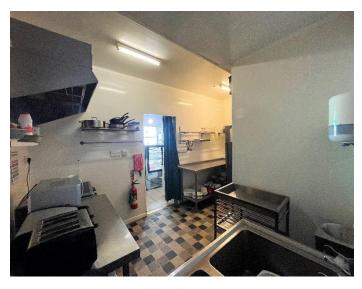

#### **The Premises**

The business occupies the ground floor and basement of a mid-terraced property. It is double fronted and has a recessed entrance. The business is briefly set up with customer seating area for circa 22 covers to the front, fully equipped kitchen and preparation area to the rear and customer w/c facilities off the seating area. There is a large basement area which is currently used for storage.