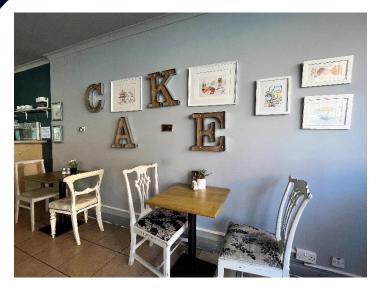

#### **The Premises**

The business occupies the ground floor and basement of a mid-terraced property. It is double fronted and has a recessed entrance. The business is briefly set up with customer seating area for circa 22 covers to the front, fully equipped kitchen and preparation area to the rear and customer w/c facilities off the seating area. There is a large basement area which is currently used for storage.

#### The Business

Blue Bramble Teahouse & Yellow Bird Teas has traded from this location since 2018 although a similar business has traded from here for many years, it is therefore well known with a good customer base. The business offers a good selection of freshly homemade cakes, sandwiches and savoury produce as well as a large selection of the finest loose tea and locally sourced coffee.