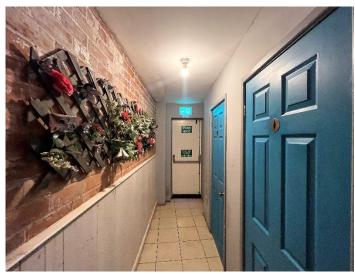

#### **The Premises**

The business occupies the ground floor and basement of a mid-terraced property. It is double fronted and has a recessed entrance. The business is briefly set up with customer seating area for circa 22 covers to the front, fully equipped kitchen and preparation area to the rear and customer w/c facilities off the seating area. There is a large basement area which is currently used for storage.