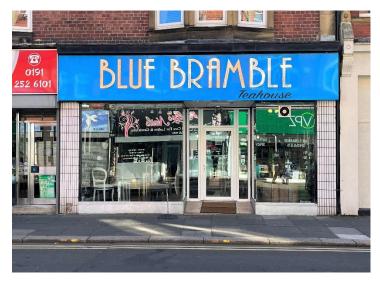

### **Blue Bramble Teahouse**

251 – 253 Whitley Road, Whitley Bay NE26 2SY

- High Levels of Passing Trade
- Rent £10,800 per annum
- Ground & Basement Levels
- Huge Scope to Increase Trade
- Website & Social Media Pages
- Turnover circa £1,300-£1,400 p/w
- Circa 22 Covers
- Well Presented Unit
- Genuine Reason for Sale
- Includes Yellow Bird Teas Website

#### Location

The business is located on Whitley Road towards the town centre end of the Road, it therefore enjoys excellent footfall and passing trade. Other tenants are a mix of independent and national businesses including specialist retailers, Whitley Bay and the surrounding areas of Monkseaton, Cullercoats, and Tynemouth are densely populated and attract businesses from other parts of the region. There is a good transport system including buses and the Tyne & Wear Metro system.