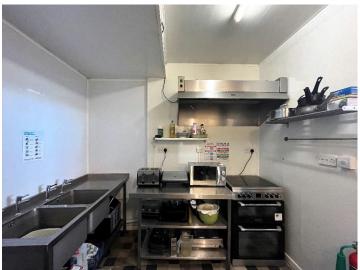

#### **The Premises**

The business occupies the ground floor and basement of a mid-terraced property. It is double fronted and has a recessed entrance. The business is briefly set up with customer seating area for circa 22 covers to the front, fully equipped kitchen and preparation area to the rear and customer w/c facilities off the seating area. There is a large basement area which is currently used for storage.