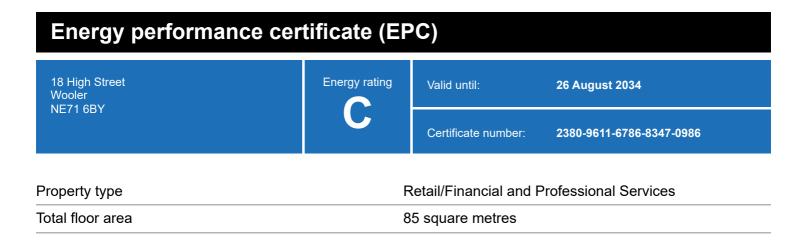

### **Energy rating and score**

This property's energy rating is C.

Properties get a rating from A+ (best) to G (worst) and a score.

The better the rating and score, the lower your property's carbon emissions are likely to be.