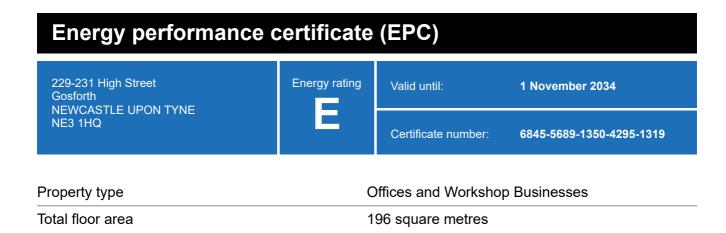

## **Energy rating and score**

This property's energy rating is E.

Properties get a rating from A+ (best) to G (worst) and a score.

The better the rating and score, the lower your property's carbon emissions are likely to be.