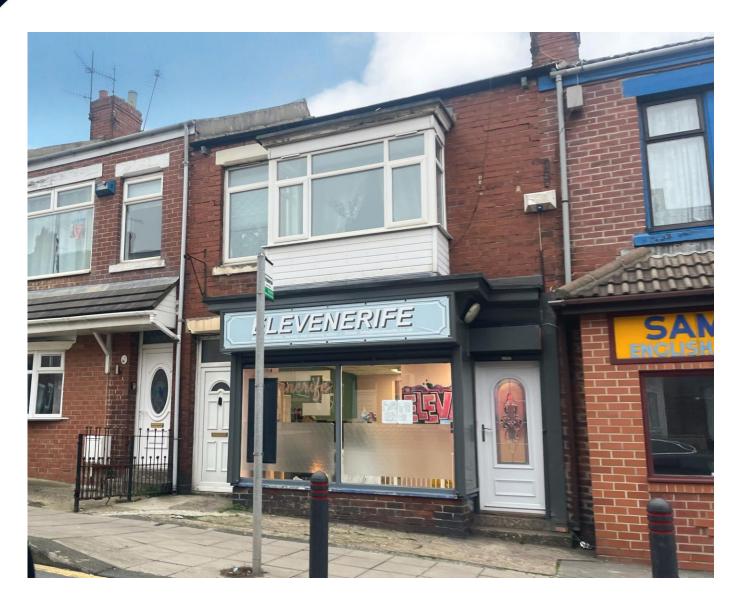

# <u>Commercial Investment</u> 49-51 Station Road, Seaham, County Durham SR7 0AQ

- Two Storey Commercial Property
- Rental Income £9,500 per annum
- Floor Area 108.7 sq. m. (1,170 sq. ft.)
- Situated on Busy Main Road

#### **The Premises**

A traditional mid terrace two storey red brick building with pitched roof consisting ground floor tanning salon with first floor beauty rooms.

#### Tenant

Elevenerife (Aesthetics, beauty & tanning salon)