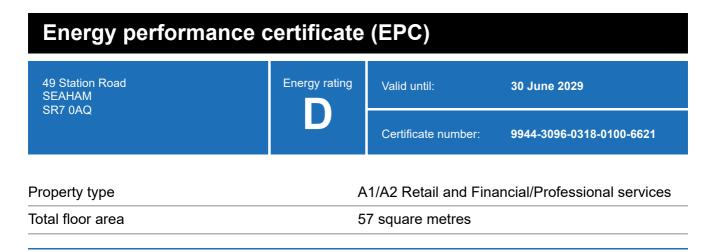

### **Energy rating and score**

This property's energy rating is D.

Properties get a rating from A+ (best) to G (worst) and a score.

The better the rating and score, the lower your property's carbon emissions are likely to be.