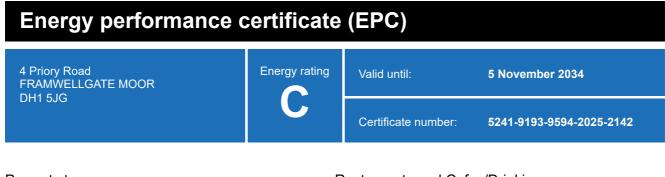

#### **Energy rating and score**

This property's energy rating is C.

Properties get a rating from A+ (best) to G (worst) and a score.

The better the rating and score, the lower your property's carbon emissions are likely to be.

### Breakdown of this property's energy performance

| Main heating fuel                          | Grid Supplied Electricity       |
|--------------------------------------------|---------------------------------|
| Building environment                       | Heating and Natural Ventilation |
| Assessment level                           | 3                               |
| Building emission rate (kgCO2/m2 per year) | 46.09                           |
| Primary energy use (kWh/m2 per year)       | 433                             |