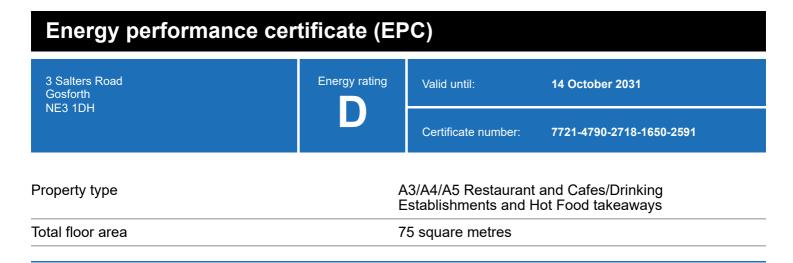

#### **Energy rating and score**

This property's energy rating is D.

Properties get a rating from A+ (best) to G (worst) and a score.

The better the rating and score, the lower your property's carbon emissions are likely to be.