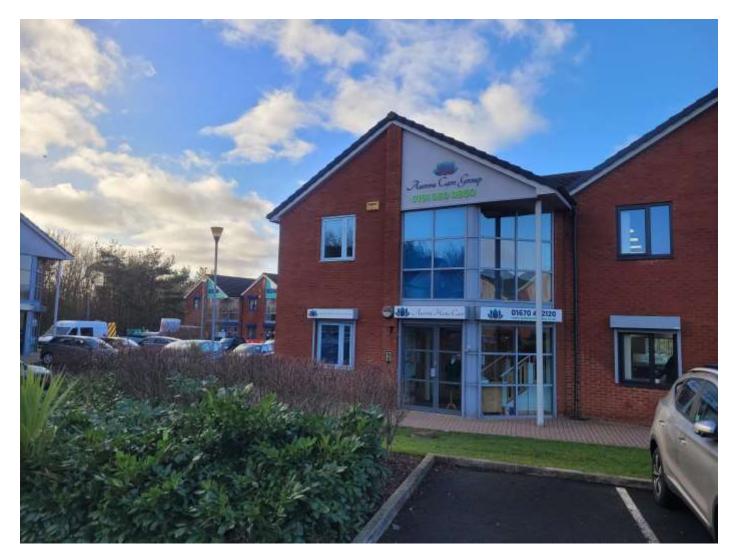

## Unit 37 Apex Business Centre, Annitsford, NE23 7BF

- Tenanted Two Storey Office Space within Business Centre
- Floor Area circa 141.23 sq.m. (1,520.2 sq.ft.)
- Generating Rental Income of £18,600(+vat) per annum
- Rental Yield 9.54% on Asking Price
- Very Well Presented
- Allocated Parking Bays

### Freehold: £195,000 (+vat)

Ground Floor, Newcastle House, Albany Court, Newcastle Business Park, Newcastle upon Tyne NE4 7YB T: 0191 212 0000 E: commercial@rookmatthewssayer.co.uk www.rookmatthewssayer.co.uk

#### Location

Apex Business Centre is well located, with links to A19, A1 and A189 within close proximity. Situated within walking distance of the Moor Farm roundabout (which links the A19 & A189 roads), the business centre has a large range of various tenants and has become a great hub for many companies.

#### Description

Two storey well-presented office space, of brick construction.

Internally the unit consists of ground floor office space, kitchen, storage room and smaller office. The first floor consists of open plan office space, with a rear boardroom and kitchenette.