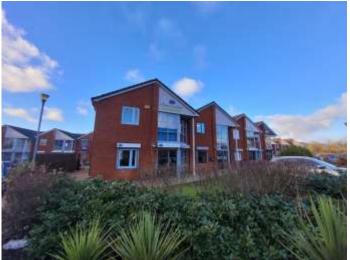

## Unit 37 Apex Business Centre, Annitsford, NE23 7BF

- Tenanted Two Storey Office Space within Business Centre
- Floor Area circa 141.23 sq.m. (1,520.2 sq.ft.)
- Generating Rental Income of £18,600(+vat) per annum
- Rental Yield 9.54% on Asking Price
- Very Well Presented
- Allocated Parking Bays

#### Description

Two storey well-presented office space, of brick construction.

Internally the unit consists of ground floor office space, kitchen, storage room and smaller office. The first floor consists of open plan office space, with a rear boardroom and kitchenette.