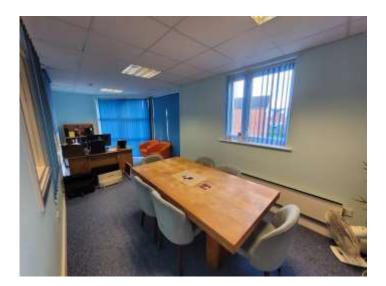

#### Description

Two storey well-presented office space, of brick construction.

Internally the unit consists of ground floor office space, kitchen, storage room and smaller office. The first floor consists of open plan office space, with a rear boardroom and kitchenette.

There are w/c facilities, on the ground floor (lobby area).

The unit is well presented, with suspended ceilings, air conditioning, carpeted throughout and an allocated parking, at the front, also benefitting from an alarm system.