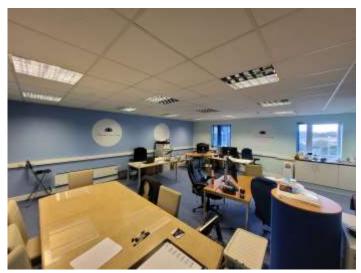

#### Description

Two storey well-presented office space, of brick construction.

Internally the unit consists of ground floor office space, kitchen, storage room and smaller office. The first floor consists of open plan office space, with a rear boardroom and kitchenette.

There are w/c facilities, on the ground floor (lobby area).

The unit is well presented, with suspended ceilings, air conditioning, carpeted throughout and an allocated parking, at the front, also benefitting from an alarm system.

| Floor  | Area           | sq. m. | sq. ft. |
|--------|----------------|--------|---------|
| Ground | Main Office    | 44.53  | 479.31  |
|        | Kitchen        | 4.64   | 49.94   |
|        | Office         | 4.62   | 49.72   |
|        | Store Cupboard | 2.62   | 28.20   |
|        | Lobby & WCs    | 17.65  | 190.00  |
| First  | Main Office    | 49.17  | 529.35  |
|        | Boardroom      | 18     | 193.75  |
|        | Total          | 141.23 | 1520.2  |