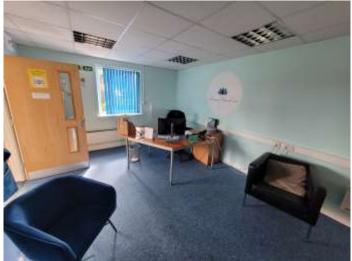

#### Description

Two storey well-presented office space, of brick construction.

Internally the unit consists of ground floor office space, kitchen, storage room and smaller office. The first floor consists of open plan office space, with a rear boardroom and kitchenette.

There are w/c facilities, on the ground floor (lobby area).

The unit is well presented, with suspended ceilings, air conditioning, carpeted throughout and an allocated parking, at the front, also benefitting from an alarm system.

#### Tenants

Aurora Care – 4 years from November 2024 - £9,000(+vat) per annum

Labour Party – 4 years from November 2024 - £9,600(+vat) – break at year 2

Tenure Freehold

Price £195,000 (+vat)