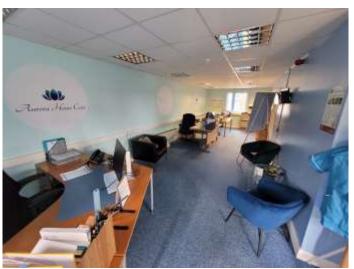

#### Description

Two storey well-presented office space, of brick construction.

Internally the unit consists of ground floor office space, kitchen, storage room and smaller office. The first floor consists of open plan office space, with a rear boardroom and kitchenette.

There are w/c facilities, on the ground floor (lobby area).

The unit is well presented, with suspended ceilings, air conditioning, carpeted throughout and an allocated parking, at the front, also benefitting from an alarm system.

#### Tenants

Aurora Care – 4 years from November 2024 - £9,000(+vat) per annum

Labour Party – 4 years from November 2024 - £9,600(+vat) – break at year 2

Tenure Freehold

Price £195,000 (+vat)