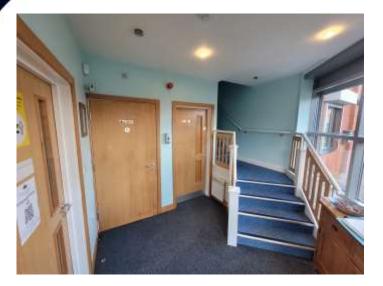

#### Description

Two storey well-presented office space, of brick construction.

Internally the unit consists of ground floor office space, kitchen, storage room and smaller office. The first floor consists of open plan office space, with a rear boardroom and kitchenette.

There are w/c facilities, on the ground floor (lobby area).

The unit is well presented, with suspended ceilings, air conditioning, carpeted throughout and an allocated parking, at the front, also benefitting from an alarm system.