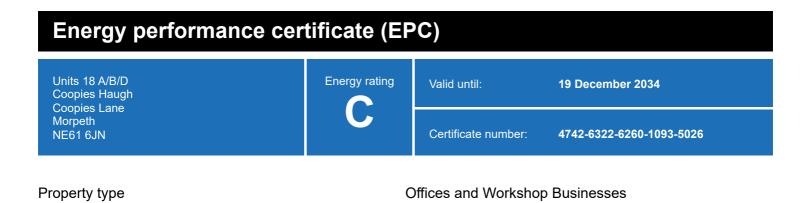

### **Energy rating and score**

Total floor area

This property's energy rating is C.

Properties get a rating from A+ (best) to G (worst) and a score.

The better the rating and score, the lower your property's carbon emissions are likely to be.