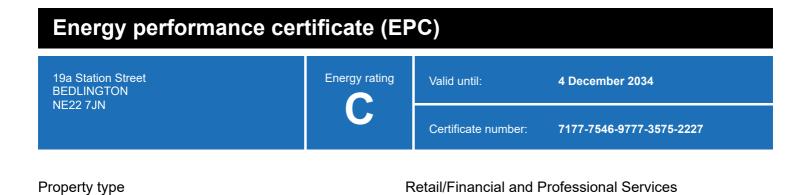

## **Energy rating and score**

This property's energy rating is C.

Properties get a rating from A+ (best) to G (worst) and a score.

The better the rating and score, the lower your property's carbon emissions are likely to be.

## Breakdown of this property's energy performance

| Main heating fuel                          | Grid Supplied Electricity       |
|--------------------------------------------|---------------------------------|
| Building environment                       | Heating and Natural Ventilation |
| Assessment level                           | 3                               |
| Building emission rate (kgCO2/m2 per year) | 15.15                           |
| Primary energy use (kWh/m2 per year)       | 162                             |