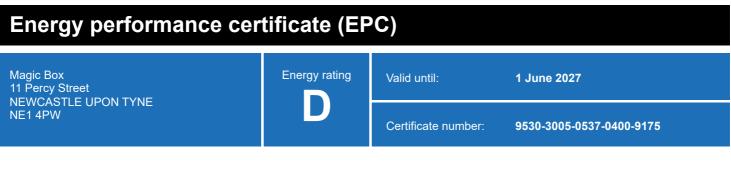

### **Energy rating and score**

This property's energy rating is D.

Properties get a rating from A+ (best) to G (worst) and a score.

The better the rating and score, the lower your property's carbon emissions are likely to be.

Total floor area

Property type

A1/A2 Retail and Financial/Professional services

53 square metres