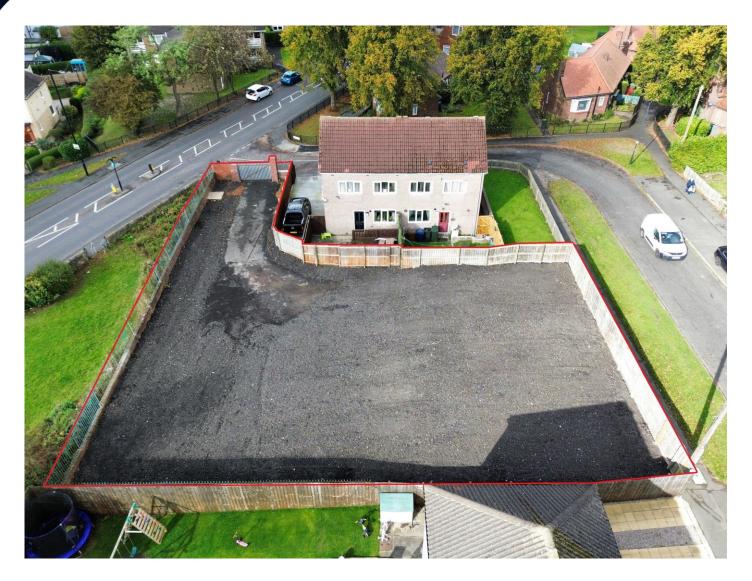

### 73 Mayfield Avenue, Throckley, Newcastle upon Tyne NE15 9BD

- Secure Compound
- Former Planning Permission Granted for Detached Bungalow
- Site Area 638 sq. m. (0.157 acres)
- Formerly a Council Depot
- Suitable for a Variety of Uses stpp
- 6 miles West of Newcastle City Centre

#### Location

The site is located on the corner of Appian Place and Mayfield Avenue just off Newburn Road, Throckley. The location is close to quality schools, shops and amenities as well as access to good public transport routes, to and from Newcastle City Centre, the Metro Centre and the A1 (M).

#### Description

The site is a rectangular plot of land with access route onto Newburn Road. The site was a former council depot that has been demolished and is now a clear site. It is fenced and adjoins houses to the East and West. The surrounding properties are a mixture of private and social housing. The site would lend its self to a variety of uses stpp.

#### Site Area

The site measures circa 638 sq. m. (0.157 acres)