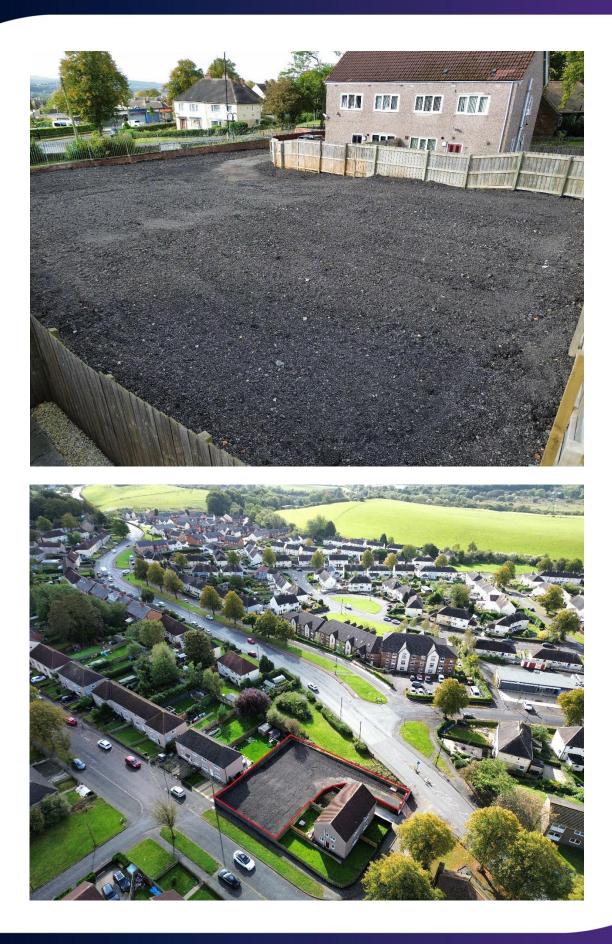

#### Description

The site is a rectangular plot of land with access route onto Newburn Road. The site was a former council depot that has been demolished and is now a clear site. It is fenced and adjoins houses to the East and West. The surrounding properties are a mixture of private and social housing. The site would lend its self to a variety of uses stpp.