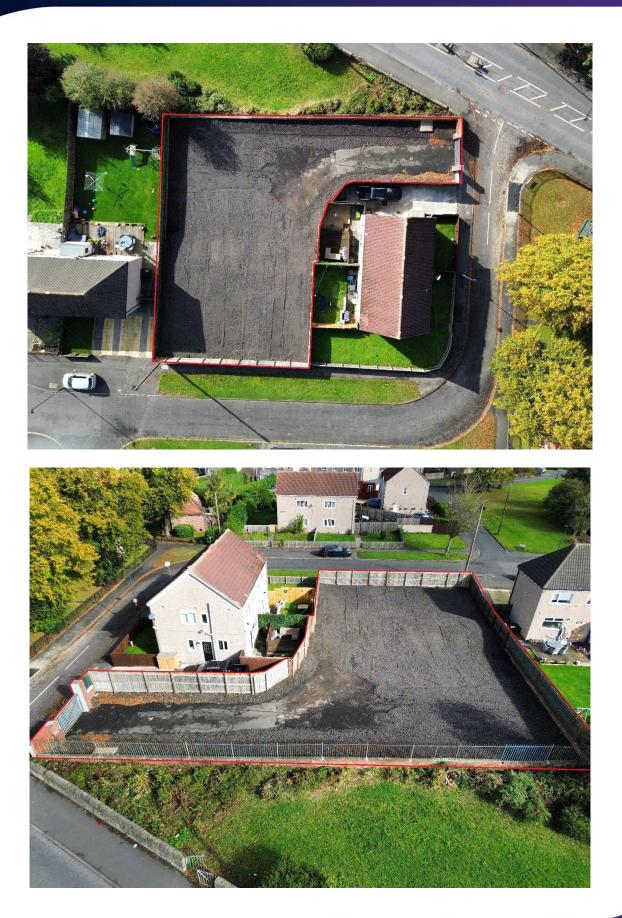

#### Description

The site is a rectangular plot of land with access route onto Newburn Road. The site was a former council depot that has been demolished and is now a clear site. It is fenced and adjoins houses to the East and West. The surrounding properties are a mixture of private and social housing. The site would lend its self to a variety of uses stpp.

#### Site Area

The site measures circa 638 sq. m. (0.157 acres)