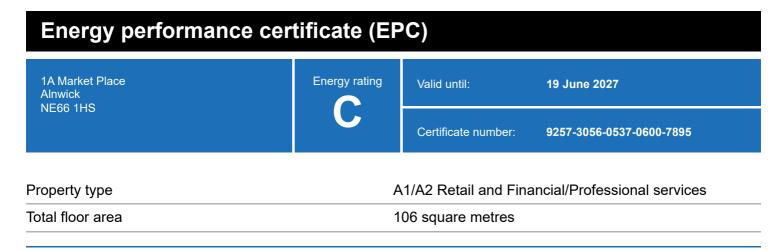

### **Energy rating and score**

This property's energy rating is C.

Properties get a rating from A+ (best) to G (worst) and a score.

The better the rating and score, the lower your property's carbon emissions are likely to be.