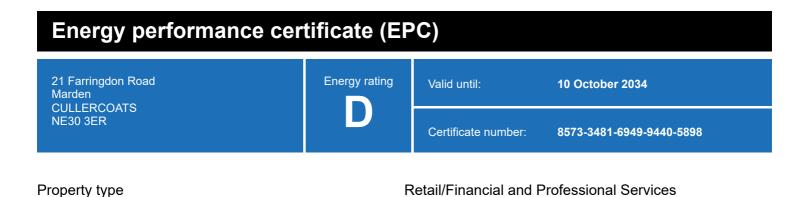

## **Energy rating and score**

This property's energy rating is D.

Properties get a rating from A+ (best) to G (worst) and a score.

The better the rating and score, the lower your property's carbon emissions are likely to be.

# Breakdown of this property's energy performance

| Main heating fuel                          | Grid Supplied Electricity       |
|--------------------------------------------|---------------------------------|
| Building environment                       | Heating and Natural Ventilation |
| Assessment level                           | 3                               |
| Building emission rate (kgCO2/m2 per year) | 29.37                           |
| Primary energy use (kWh/m2 per year)       | 308                             |