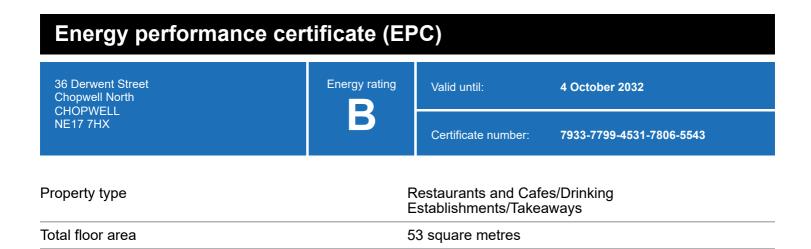

#### **Energy rating and score**

This property's energy rating is B.

Properties get a rating from A+ (best) to G (worst) and a score.

The better the rating and score, the lower your property's carbon emissions are likely to be.