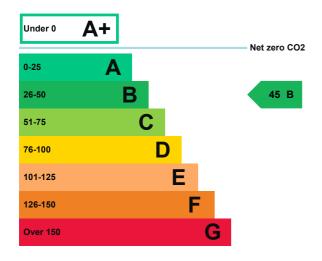

#### **Energy rating and score**

This property's energy rating is B.

Properties get a rating from A+ (best) to G (worst) and a score.

The better the rating and score, the lower your property's carbon emissions are likely to be.

## How this property compares to others

Properties similar to this one could have ratings:

| If newly built                   | 13 A |
|----------------------------------|------|
| If typical of the existing stock | 53 C |