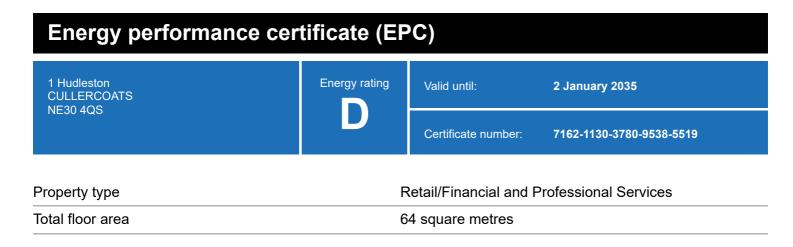

### **Energy rating and score**

This property's energy rating is D.

Properties get a rating from A+ (best) to G (worst) and a score.

The better the rating and score, the lower your property's carbon emissions are likely to be.