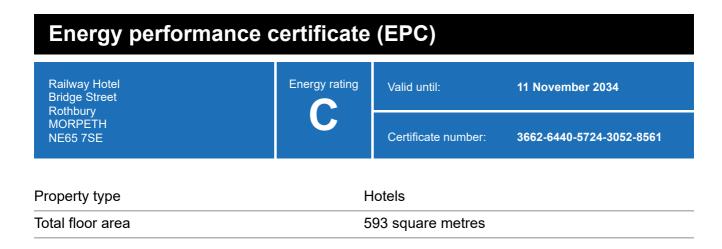

### **Energy rating and score**

This property's energy rating is C.

Properties get a rating from A+ (best) to G (worst) and a score.

The better the rating and score, the lower your property's carbon emissions are likely to be.

# Breakdown of this property's energy performance

| Main heating fuel                          | Natural Gas                     |
|--------------------------------------------|---------------------------------|
| Building environment                       | Heating and Natural Ventilation |
| Assessment level                           | 3                               |
| Building emission rate (kgCO2/m2 per year) | 97.2                            |
| Primary energy use (kWh/m2 per year)       | 592                             |