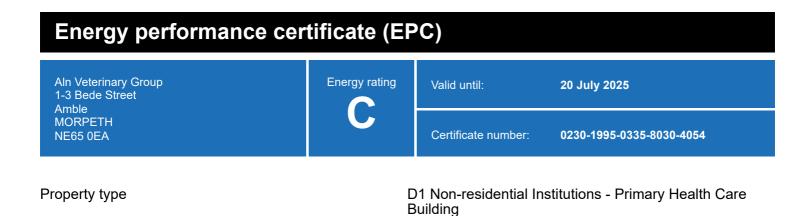

## **Energy rating and score**

This property's energy rating is C.

Properties get a rating from A+ (best) to G (worst) and a score.

The better the rating and score, the lower your property's carbon emissions are likely to be.