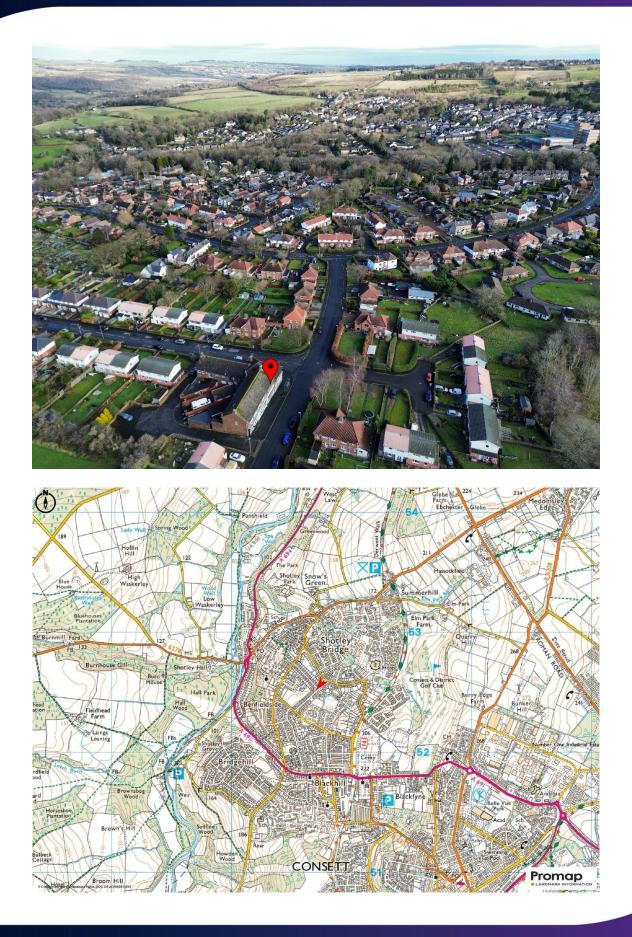

#### Location

The unit is situated within a small retail parade on Rosedale Avenue within a large residential housing estate. The location is circa 2 miles North West of Consett Town Centre and 0.4 miles South East of Shotley Bridge. There is ample on street parking surrounding the Shopping parade.