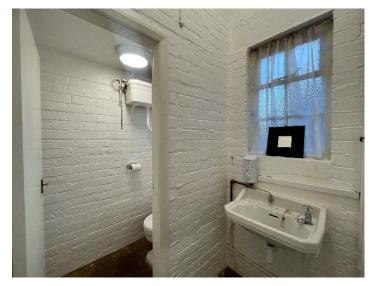

#### Description

The unit is located on the ground floor of a mid-terrace two story building with pitched slate roof. The floor area is circa 40 sq. m. (430 sq. ft.) consisting open plan retail area, office/store and W/C facilities.