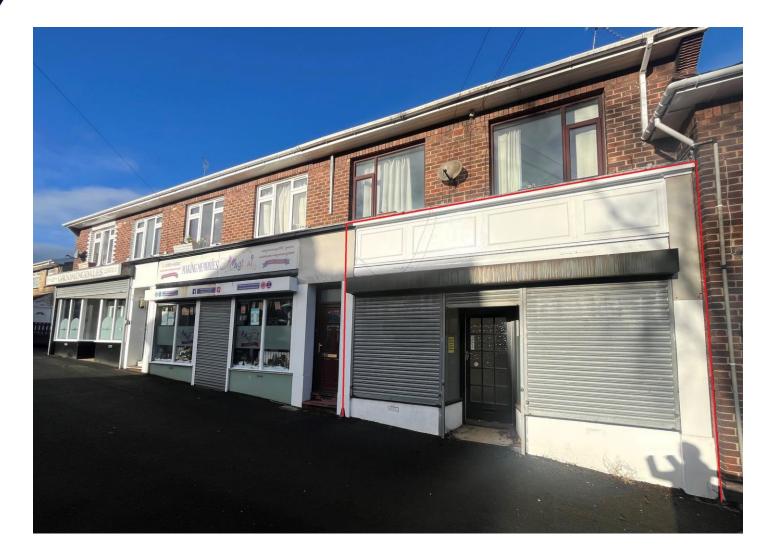

### 16 Rosedale Avenue, Consett, County Durham DH8 0DZ

- Ground Floor Retail Unit
- New Flexible Lease Terms
- Roller Shutters

- Floor Area circa 40 sq. m. (430 sq. ft.)
- Suitable for a Variety of Uses
- On Street Parking

#### Location

The unit is situated within a small retail parade on Rosedale Avenue within a large residential housing estate. The location is circa 2 miles North West of Consett Town Centre and 0.4 miles South East of Shotley Bridge. There is ample on street parking surrounding the Shopping parade.

#### Description

The unit is located on the ground floor of a mid-terrace two story building with pitched slate roof. The floor area is circa 40 sq. m. (430 sq. ft.) consisting open plan retail area, office/store and W/C facilities.