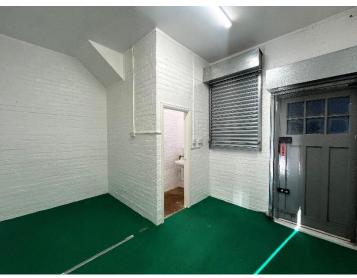

#### Description

The unit is located on the ground floor of a mid-terrace two story building with pitched slate roof. The floor area is circa 40 sq. m. (430 sq. ft.) consisting open plan retail area, office/store and W/C facilities.