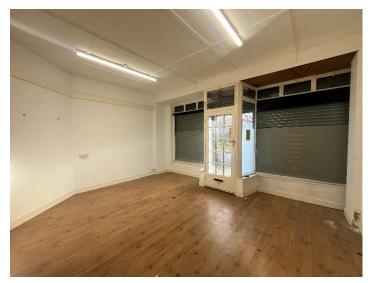

#### Description

The unit is located on the ground floor of a mid-terrace two story building with pitched slate roof. The floor area is circa 40 sq. m. (430 sq. ft.) consisting open plan retail area, office/store and W/C facilities.