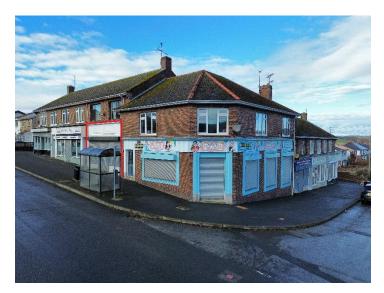

### 16 Rosedale Avenue, Consett, County Durham DH8 0DZ

- Ground Floor Retail Unit
- New Flexible Lease Terms
- Roller Shutters

- Floor Area circa 40 sq. m. (430 sq. ft.)
- Suitable for a Variety of Uses
- On Street Parking

#### Location

The unit is situated within a small retail parade on Rosedale Avenue within a large residential housing estate. The location is circa 2 miles North West of Consett Town Centre and 0.4 miles South East of Shotley Bridge. There is ample on street parking surrounding the Shopping parade.