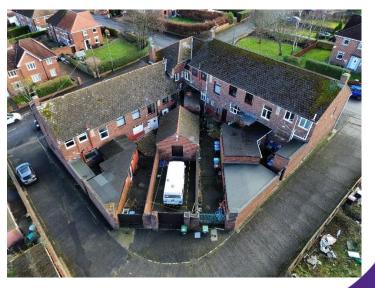

#### Location

The unit is situated within a small retail parade on Rosedale Avenue within a large residential housing estate. The location is circa 2 miles North West of Consett Town Centre and 0.4 miles South East of Shotley Bridge. There is ample on street parking surrounding the Shopping parade.

#### Description

The unit is located on the ground floor of a mid-terrace two story building with pitched slate roof. The floor area is circa 40 sq. m. (430 sq. ft.) consisting open plan retail area, office/store and W/C facilities.