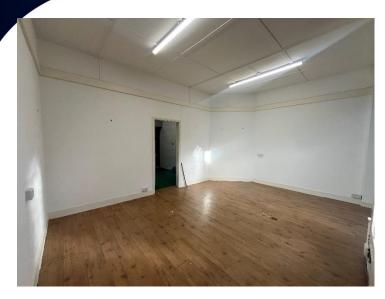

#### Description

The unit is located on the ground floor of a mid-terrace two story building with pitched slate roof. The floor area is circa 40 sq. m. (430 sq. ft.) consisting open plan retail area, office/store and W/C facilities.