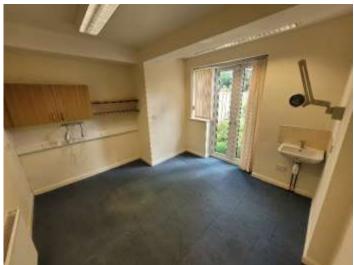

### Description

An outstanding opportunity to rent this attractive two storey semi detached character property. The property was formerly used by a medical practice, therefore lends itself to a few options. There is ample parking to the front of the property with a private garden to the rear. This is a fantastic opportunity for a multitude of businesses, including health and beauty, dental practice, nursery, but to name a few.

| A                 | T      | <b>t</b> |
|-------------------|--------|----------|
| Area              | sq. m. | sq. ft.  |
| Ground Floor      |        |          |
| Reception         | 40.17  | 432.43   |
| W/C               | 4.86   | 52.35    |
| Store             | 2.72   | 29.33    |
| Office            | 8.18   | 88.05    |
| Consulting Room   | 13.19  | 142.06   |
| Office            | 12.51  | 134.75   |
| W/C               | 3.54   | 38.18    |
| Consulting Room   | 9.82   | 105.73   |
| Consulting Room   | 11.86  | 127.70   |
| Store             | 6.41   | 69.03    |
| W/C               | 1.21   | 13.05    |
| Consulting Room   | 15.03  | 161.80   |
| Total             | 129.54 | 1,394.46 |
|                   |        |          |
| First Floor       |        |          |
| Office            | 10.0   | 107.68   |
| Kitchen           | 5.57   | 60.06    |
| Office            | 12.0   | 129.23   |
| Office            | 13.43  | 144.60   |
| Office            | 6.96   | 74.98    |
| Total             | 47.98  | 516.55   |
|                   |        |          |
| Net Internal Area | 177.53 | 1,911.01 |