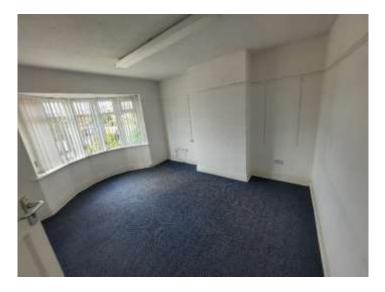

### Description

An outstanding opportunity to rent this attractive two storey semi detached character property. The property was formerly used by a medical practice, therefore lends itself to a few options. There is ample parking to the front of the property with a private garden to the rear. This is a fantastic opportunity for a multitude of businesses, including health and beauty, dental practice, nursery, but to name a few.

| A                 | T      | <b>t</b> |
|-------------------|--------|----------|
| Area              | sq. m. | sq. ft.  |
| Ground Floor      |        |          |
| Reception         | 40.17  | 432.43   |
| W/C               | 4.86   | 52.35    |
| Store             | 2.72   | 29.33    |
| Office            | 8.18   | 88.05    |
| Consulting Room   | 13.19  | 142.06   |
| Office            | 12.51  | 134.75   |
| W/C               | 3.54   | 38.18    |
| Consulting Room   | 9.82   | 105.73   |
| Consulting Room   | 11.86  | 127.70   |
| Store             | 6.41   | 69.03    |
| W/C               | 1.21   | 13.05    |
| Consulting Room   | 15.03  | 161.80   |
| Total             | 129.54 | 1,394.46 |
|                   |        |          |
| First Floor       |        |          |
| Office            | 10.0   | 107.68   |
| Kitchen           | 5.57   | 60.06    |
| Office            | 12.0   | 129.23   |
| Office            | 13.43  | 144.60   |
| Office            | 6.96   | 74.98    |
| Total             | 47.98  | 516.55   |
|                   |        |          |
| Net Internal Area | 177.53 | 1,911.01 |