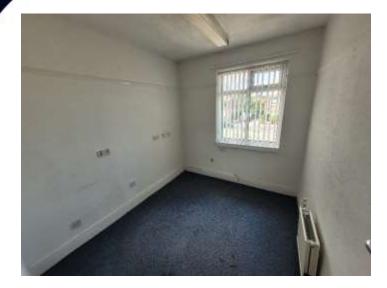

### Description

An outstanding opportunity to rent this attractive two storey semi detached character property. The property was formerly used by a medical practice, therefore lends itself to a few options. There is ample parking to the front of the property with a private garden to the rear. This is a fantastic opportunity for a multitude of businesses, including health and beauty, dental practice, nursery, but to name a few.

| A                 | T      | <b>t</b> |
|-------------------|--------|----------|
| Area              | sq. m. | sq. ft.  |
| Ground Floor      |        |          |
| Reception         | 40.17  | 432.43   |
| W/C               | 4.86   | 52.35    |
| Store             | 2.72   | 29.33    |
| Office            | 8.18   | 88.05    |
| Consulting Room   | 13.19  | 142.06   |
| Office            | 12.51  | 134.75   |
| W/C               | 3.54   | 38.18    |
| Consulting Room   | 9.82   | 105.73   |
| Consulting Room   | 11.86  | 127.70   |
| Store             | 6.41   | 69.03    |
| W/C               | 1.21   | 13.05    |
| Consulting Room   | 15.03  | 161.80   |
| Total             | 129.54 | 1,394.46 |
|                   |        |          |
| First Floor       |        |          |
| Office            | 10.0   | 107.68   |
| Kitchen           | 5.57   | 60.06    |
| Office            | 12.0   | 129.23   |
| Office            | 13.43  | 144.60   |
| Office            | 6.96   | 74.98    |
| Total             | 47.98  | 516.55   |
|                   |        |          |
| Net Internal Area | 177.53 | 1,911.01 |