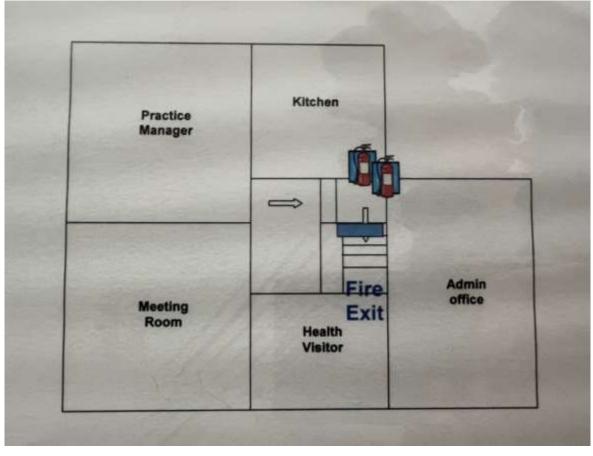

### Description

An outstanding opportunity to rent this attractive two storey semi detached character property. The property was formerly used by a medical practice, therefore lends itself to a few options. There is ample parking to the front of the property with a private garden to the rear. This is a fantastic opportunity for a multitude of businesses, including health and beauty, dental practice, nursery, but to name a few.

| A                 | T      | <b>t</b> |
|-------------------|--------|----------|
| Area              | sq. m. | sq. ft.  |
| Ground Floor      |        |          |
| Reception         | 40.17  | 432.43   |
| W/C               | 4.86   | 52.35    |
| Store             | 2.72   | 29.33    |
| Office            | 8.18   | 88.05    |
| Consulting Room   | 13.19  | 142.06   |
| Office            | 12.51  | 134.75   |
| W/C               | 3.54   | 38.18    |
| Consulting Room   | 9.82   | 105.73   |
| Consulting Room   | 11.86  | 127.70   |
| Store             | 6.41   | 69.03    |
| W/C               | 1.21   | 13.05    |
| Consulting Room   | 15.03  | 161.80   |
| Total             | 129.54 | 1,394.46 |
|                   |        |          |
| First Floor       |        |          |
| Office            | 10.0   | 107.68   |
| Kitchen           | 5.57   | 60.06    |
| Office            | 12.0   | 129.23   |
| Office            | 13.43  | 144.60   |
| Office            | 6.96   | 74.98    |
| Total             | 47.98  | 516.55   |
|                   |        |          |
| Net Internal Area | 177.53 | 1,911.01 |