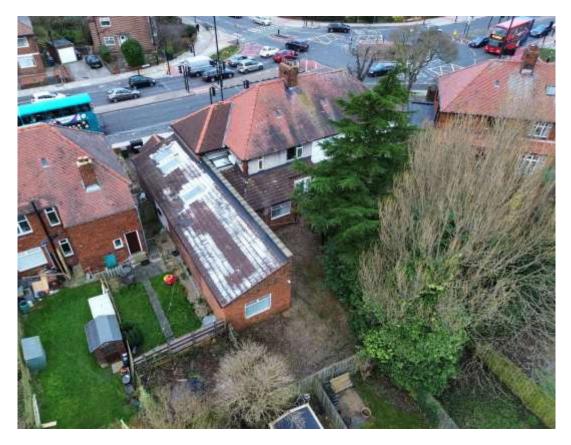

### Location

The property is located on Great North Road, Gosforth, Newcastle upon Tyne. Gosforth is an affluent and heavily populated area. The main centre is a bustling commercial environment with a range of shops, offices, banks, restaurants, public houses etc. The Regent Centre Metro station and bus interchange are both within close proximity providing excellent communications to the surrounding area.

### Description

An outstanding opportunity to rent this attractive two storey semi detached character property. The property was formerly used by a medical practice, therefore lends itself to a few options. There is ample parking to the front of the property with a private garden to the rear. This is a fantastic opportunity for a multitude of businesses, including health and beauty, dental practice, nursery, but to name a few.