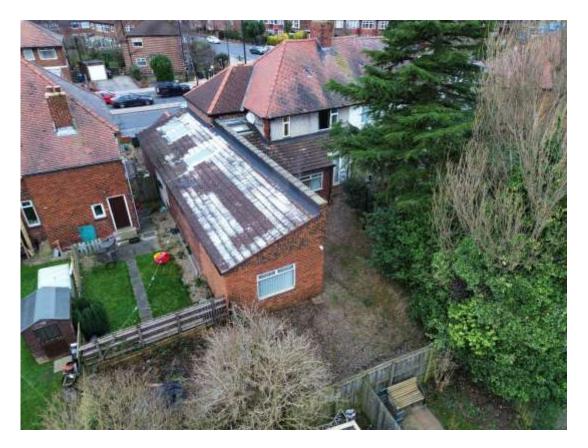

### Description

An outstanding opportunity to rent this attractive two storey semi detached character property. The property was formerly used by a medical practice, therefore lends itself to a few options. There is ample parking to the front of the property with a private garden to the rear. This is a fantastic opportunity for a multitude of businesses, including health and beauty, dental practice, nursery, but to name a few.