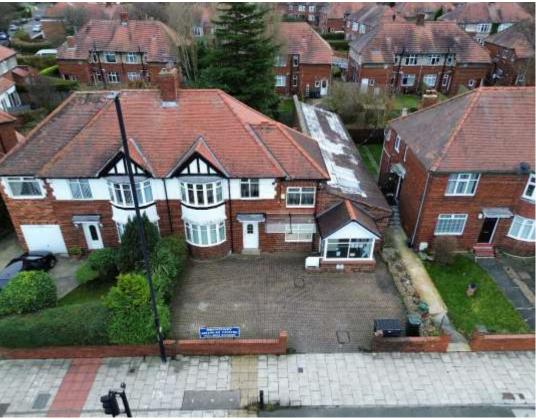

### Location

The property is located on Great North Road, Gosforth, Newcastle upon Tyne. Gosforth is an affluent and heavily populated area. The main centre is a bustling commercial environment with a range of shops, offices, banks, restaurants, public houses etc. The Regent Centre Metro station and bus interchange are both within close proximity providing excellent communications to the surrounding area.

### Description

An outstanding opportunity to rent this attractive two storey semi detached character property. The property was formerly used by a medical practice, therefore lends itself to a few options. There is ample parking to the front of the property with a private garden to the rear. This is a fantastic opportunity for a multitude of businesses, including health and beauty, dental practice, nursery, but to name a few.