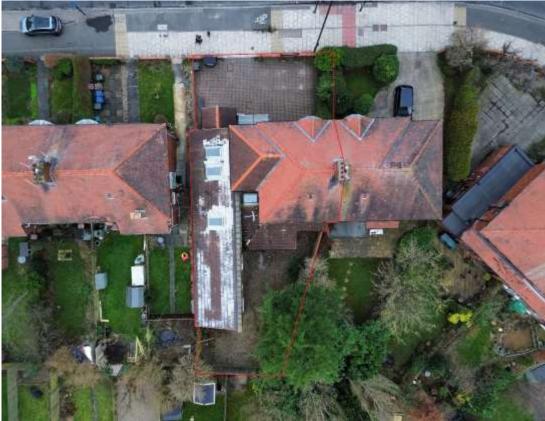

## 164 Great North Road, Gosforth, Newcastle upon Tyne NE3 5JP

- Attractive Two Storey Property
- Former Medical Centre
- Suitable for a Variety of Uses
- Alarm System
- Popular Main Road Location

- Floor Area 177.5 sq. m. (1,911 sq. ft.)
- Ample Private Parking
- Desirable Affluent Location
- Regent Centre Metro Interchange close
- New Lease Terms Available

### Location

The property is located on Great North Road, Gosforth, Newcastle upon Tyne. Gosforth is an affluent and heavily populated area. The main centre is a bustling commercial environment with a range of shops, offices, banks, restaurants, public houses etc. The Regent Centre Metro station and bus interchange are both within close proximity providing excellent communications to the surrounding area.

### Description

An outstanding opportunity to rent this attractive two storey semi detached character property. The property was formerly used by a medical practice, therefore lends itself to a few options. There is ample parking to the front of the property with a private garden to the rear. This is a fantastic opportunity for a multitude of businesses, including health and beauty, dental practice, nursery, but to name a few.