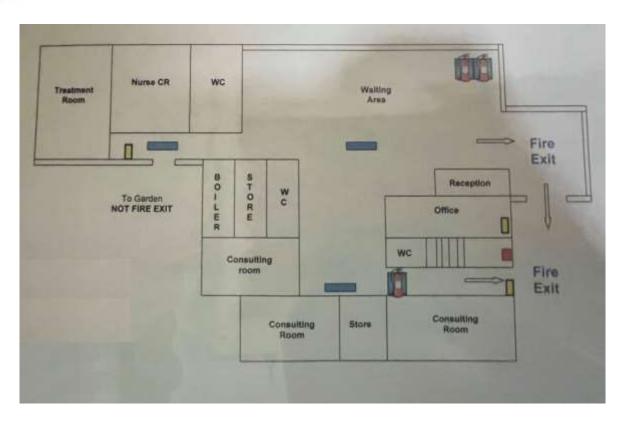

### Description

An outstanding opportunity to rent this attractive two storey semi detached character property. The property was formerly used by a medical practice, therefore lends itself to a few options. There is ample parking to the front of the property with a private garden to the rear. This is a fantastic opportunity for a multitude of businesses, including health and beauty, dental practice, nursery, but to name a few.

| A                 | T      | <b>t</b> |
|-------------------|--------|----------|
| Area              | sq. m. | sq. ft.  |
| Ground Floor      |        |          |
| Reception         | 40.17  | 432.43   |
| W/C               | 4.86   | 52.35    |
| Store             | 2.72   | 29.33    |
| Office            | 8.18   | 88.05    |
| Consulting Room   | 13.19  | 142.06   |
| Office            | 12.51  | 134.75   |
| W/C               | 3.54   | 38.18    |
| Consulting Room   | 9.82   | 105.73   |
| Consulting Room   | 11.86  | 127.70   |
| Store             | 6.41   | 69.03    |
| W/C               | 1.21   | 13.05    |
| Consulting Room   | 15.03  | 161.80   |
| Total             | 129.54 | 1,394.46 |
|                   |        |          |
| First Floor       |        |          |
| Office            | 10.0   | 107.68   |
| Kitchen           | 5.57   | 60.06    |
| Office            | 12.0   | 129.23   |
| Office            | 13.43  | 144.60   |
| Office            | 6.96   | 74.98    |
| Total             | 47.98  | 516.55   |
|                   |        |          |
| Net Internal Area | 177.53 | 1,911.01 |