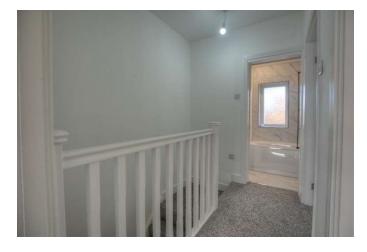

#### **First Floor Landing**

#### Bathroom

Frosted double glazed window to the rear. Panelled bath with shower over. Wash hand basin. Low level WC. Heated towel rail.