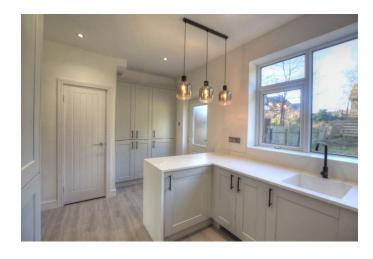

#### Kitchen

Double glazed window to the rear. Integrated Hotpoint appliances, including dishwasher, fridge freezer and microwave. Bespoke Corian work surfaces. Spotlights. Storage cupboard. Radiator. Door to the rear.