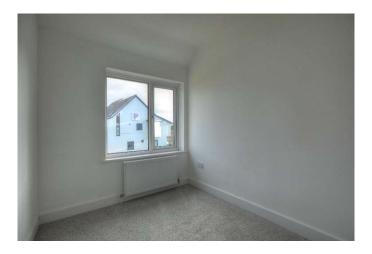

#### **Bedroom One**

Double glazed window to the front. Radiator.

#### Bedroom Two

Double glazed window to the rear. Radiator.

#### Bedroom Three

Double glazed window to the front. Storage cupboard. Radiator.