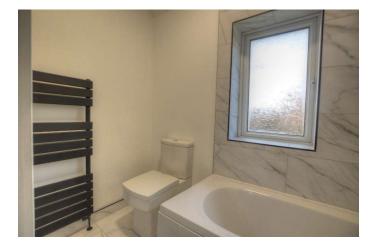

#### Bathroom

Frosted double glazed window to the rear. Panelled bath with shower over. Wash hand basin. Low level WC. Heated towel rail.