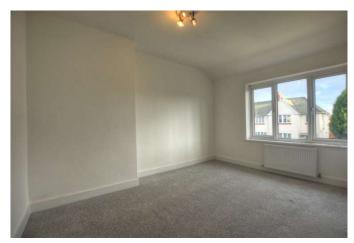

#### **Bedroom One**

Double glazed window to the front. Radiator.

#### Bedroom Two

Double glazed window to the rear. Radiator.

#### Bedroom Three

Double glazed window to the front. Storage cupboard. Radiator.