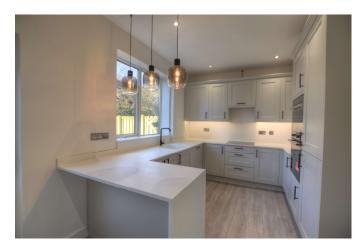

#### Kitchen

Double glazed window to the rear. Integrated Hotpoint appliances, including dishwasher, fridge freezer and microwave. Bespoke Corian work surfaces. Spotlights. Storage cupboard. Radiator. Door to the rear.