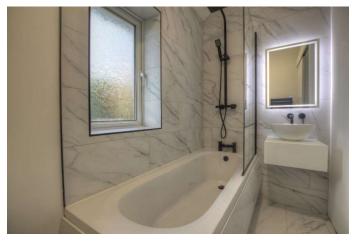

#### Bathroom

Frosted double glazed window to the rear. Panelled bath with shower over. Wash hand basin. Low level WC. Heated towel rail.