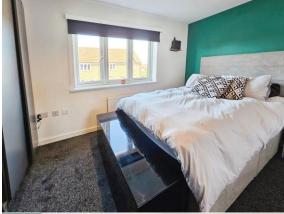

Bedroom One 8'05ft x 10'11 + Wardrobes (2.43m x 5.04m)

Double glazed window to rear, single radiator, television point.

Bedroom Two 10'07ft x 13'02ft (3.04m x 3.96m)

Double glazed window to the front, single radiator, built in cupboard.