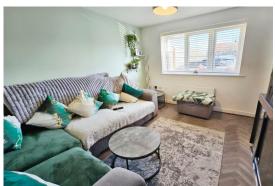

## Downstairs wc

Low level wc, wash hand basin, laminate flooring, part tiling to walls.

Lounge 12'00ft x 9'11ft max (3.65m x 2.74m)

Double glazed window to front, double radiator, laminate flooring, television point.