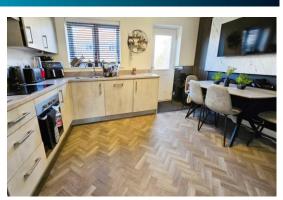

Kitchen/ Dining Room 12'09ft x 13'07ft max (3.65m x 3.96m)

Double glazed window to rear, fitted with a range of wall, floor and drawer units with co-ordinating roll edge work surfaces, stainless steel sink unit and drainer with mixer tap, built in fan assisted oven, electric hob with extractor fan above, integrated fridge, freezer, washing machine, dishwasher, laminate flooring, storage cupboard, television point, double glazed door to rear.