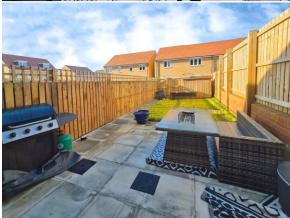

#### External

Allocated parking to front. Rear garden laid mainly to lawn, patio area.