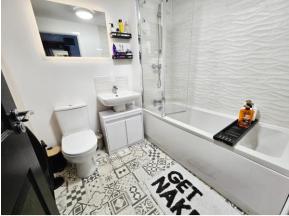

Bathroom 6'06ft x 7'00ft (1.82m x 2.13m)

Three piece white suite comprising; panelled bath with mains shower over, wash hand basin, single radiator, part tiling to walls, vinyl floor.