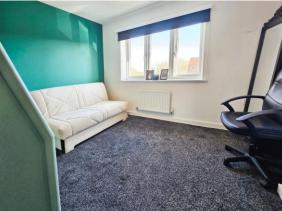

Bedroom One 8'05ft x 10'11 + Wardrobes (2.43m x 5.04m)

Double glazed window to rear, single radiator, television point.

Bedroom Two 10'07ft x 13'02ft (3.04m x 3.96m)

Double glazed window to the front, single radiator, built in cupboard.