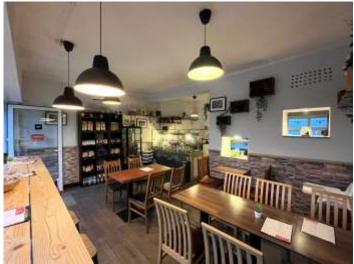

#### The Premises

The business trades from the ground floor within a two storey small shopping parade. The floor area is circa 59 sq. m. (635 sq. ft.) consisting open plan dining / service area, kitchen, store and staff W.C facilities. There is also a shared yard to the rear of the property.

### Description

La Bottega has a fantastic following, with many repeat customers offering true Italian food both sit in, takeaway and via delivery.

The business offers breakfast, hot/cold starters, pasta, risotto,pizza, garlic bread, chicken & prawn dishes, paninis, salads, Sunday dinner and hot/cold beverages. All food is prepared fresh with traditional Italian ingredients.

# Inventory

Equipment (inc but not limited to):

Blue Seal Turbofan oven

Cobol electric pizza oven

Buffalo commercial 6 burner gas oven range

Stainless steel extractor hood

Buffalo freestanding twin tank electric fryer

Countertop electric fryer

Panasonic microwave oven

Samsung microwave

Chest freezer

Walk in fridge

Espresso machine

Fiorenzato coffee grinder

Heated display cabinet (stainless steel/glass)

Polar display fridge 4 shelves

Till

POS for various delivery services

CCTV system

6 x Tables (12 seats)

1 x Bench (6 bar stools)