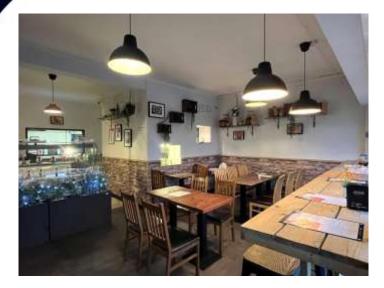

#### The Premises

The business trades from the ground floor within a two storey small shopping parade. The floor area is circa 59 sq. m. (635 sq. ft.) consisting open plan dining / service area, kitchen, store and staff W.C facilities. There is also a shared yard to the rear of the property.

### Description

La Bottega has a fantastic following, with many repeat customers offering true Italian food both sit in, takeaway and via delivery.

The business offers breakfast, hot/cold starters, pasta, risotto,pizza, garlic bread, chicken & prawn dishes, paninis, salads, Sunday dinner and hot/cold beverages. All food is prepared fresh with traditional Italian ingredients.