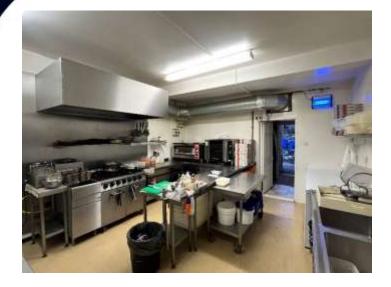

#### The Premises

The business trades from the ground floor within a two storey small shopping parade. The floor area is circa 59 sq. m. (635 sq. ft.) consisting open plan dining / service area, kitchen, store and staff W.C facilities. There is also a shared yard to the rear of the property.

# Inventory

Equipment (inc but not limited to):

Blue Seal Turbofan oven

Cobol electric pizza oven

Buffalo commercial 6 burner gas oven range

Stainless steel extractor hood

Buffalo freestanding twin tank electric fryer

Countertop electric fryer

Panasonic microwave oven

Samsung microwave

Chest freezer

Walk in fridge

Espresso machine

Fiorenzato coffee grinder

Heated display cabinet (stainless steel/glass)

Polar display fridge 4 shelves

Till

POS for various delivery services

CCTV system

6 x Tables (12 seats)

1 x Bench (6 bar stools)