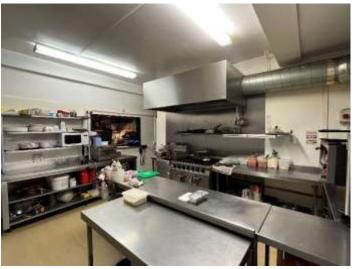

#### The Premises

The business trades from the ground floor within a two storey small shopping parade. The floor area is circa 59 sq. m. (635 sq. ft.) consisting open plan dining / service area, kitchen, store and staff W.C facilities. There is also a shared yard to the rear of the property.

# Inventory

Equipment (inc but not limited to):

Blue Seal Turbofan oven

Cobol electric pizza oven

Buffalo commercial 6 burner gas oven range

Stainless steel extractor hood

Buffalo freestanding twin tank electric fryer

Countertop electric fryer

Panasonic microwave oven

Samsung microwave

Chest freezer

Walk in fridge

Espresso machine

Fiorenzato coffee grinder

Heated display cabinet (stainless steel/glass)

Polar display fridge 4 shelves

Till

POS for various delivery services

CCTV system

6 x Tables (12 seats)

1 x Bench (6 bar stools)