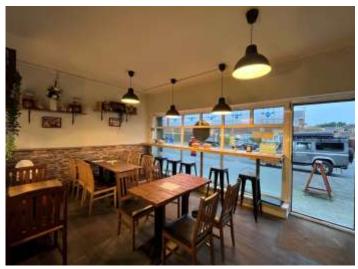

#### The Premises

The business trades from the ground floor within a two storey small shopping parade. The floor area is circa 59 sq. m. (635 sq. ft.) consisting open plan dining / service area, kitchen, store and staff W.C facilities. There is also a shared yard to the rear of the property.

### Description

La Bottega has a fantastic following, with many repeat customers offering true Italian food both sit in, takeaway and via delivery.

The business offers breakfast, hot/cold starters, pasta, risotto,pizza, garlic bread, chicken & prawn dishes, paninis, salads, Sunday dinner and hot/cold beverages. All food is prepared fresh with traditional Italian ingredients.