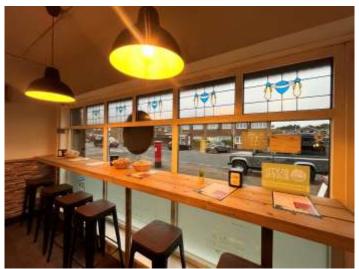

#### The Premises

The business trades from the ground floor within a two storey small shopping parade. The floor area is circa 59 sq. m. (635 sq. ft.) consisting open plan dining / service area, kitchen, store and staff W.C facilities. There is also a shared yard to the rear of the property.

Polar display fridge 4 shelves

Till

POS for various delivery services

CCTV system

6 x Tables (12 seats)

1 x Bench (6 bar stools)