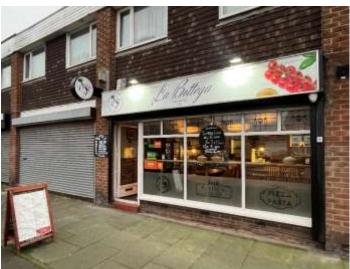

# La Bottega

# 74 Duridge Drive, Blyth, Northumberland NE24 4PZ

- Traditional Italian Bistro Café
- Popular for Pizza Takeaways
- Turnover circa £4,000 per week
- 20 Internal Covers
- Free Parking Onsite
- Rent £3,120 per annum

## Location

The business is located on Duridge Drive the main road running through the sought after Newsham Farm Estate on the out skirts of Blyth.

#### The Premises

The business trades from the ground floor within a two storey small shopping parade. The floor area is circa 59 sq. m. (635 sq. ft.) consisting open plan dining / service area, kitchen, store and staff W.C facilities. There is also a shared yard to the rear of the property.