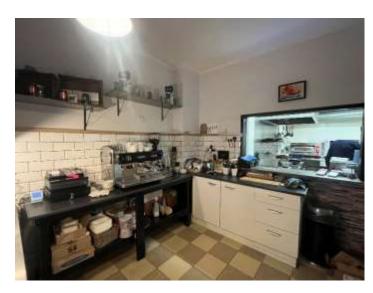

#### The Premises

The business trades from the ground floor within a two storey small shopping parade. The floor area is circa 59 sq. m. (635 sq. ft.) consisting open plan dining / service area, kitchen, store and staff W.C facilities. There is also a shared yard to the rear of the property.

# Inventory

Equipment (inc but not limited to):

Blue Seal Turbofan oven

Cobol electric pizza oven

Buffalo commercial 6 burner gas oven range

Stainless steel extractor hood

Buffalo freestanding twin tank electric fryer

Countertop electric fryer

Panasonic microwave oven

Samsung microwave

Chest freezer

Walk in fridge

Espresso machine

Fiorenzato coffee grinder

Heated display cabinet (stainless steel/glass)

Polar display fridge 4 shelves

Till

POS for various delivery services

CCTV system

6 x Tables (12 seats)

1 x Bench (6 bar stools)