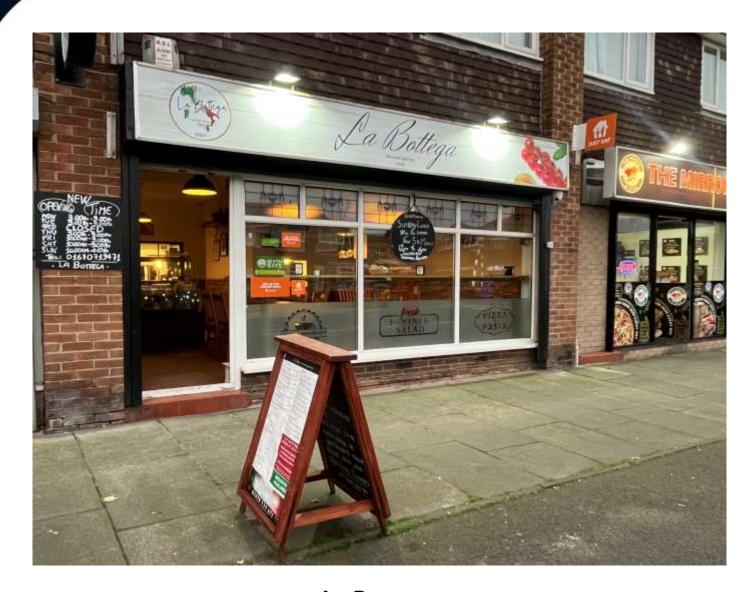

# La Bottega

# 74 Duridge Drive, Blyth, Northumberland NE24 4PZ

- Traditional Italian Bistro Café
- Popular for Pizza Takeaways
- Turnover circa £4,000 per week
- 20 Internal Covers
- Free Parking Onsite
- Rent £3,120 per annum

## Location

The business is located on Duridge Drive the main road running through the sought after Newsham Farm Estate on the out skirts of Blyth.

#### The Premises

The business trades from the ground floor within a two storey small shopping parade. The floor area is circa 59 sq. m. (635 sq. ft.) consisting open plan dining / service area, kitchen, store and staff W.C facilities. There is also a shared yard to the rear of the property.