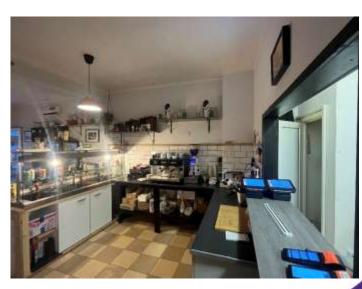

#### The Premises

The business trades from the ground floor within a two storey small shopping parade. The floor area is circa 59 sq. m. (635 sq. ft.) consisting open plan dining / service area, kitchen, store and staff W.C facilities. There is also a shared yard to the rear of the property.

# Inventory

Equipment (inc but not limited to):

Blue Seal Turbofan oven

Cobol electric pizza oven

Buffalo commercial 6 burner gas oven range

Stainless steel extractor hood

Buffalo freestanding twin tank electric fryer

Countertop electric fryer

Panasonic microwave oven

Samsung microwave

Chest freezer

Walk in fridge

Espresso machine

Fiorenzato coffee grinder

Heated display cabinet (stainless steel/glass)

Polar display fridge 4 shelves

Till

POS for various delivery services

CCTV system

6 x Tables (12 seats)

1 x Bench (6 bar stools)