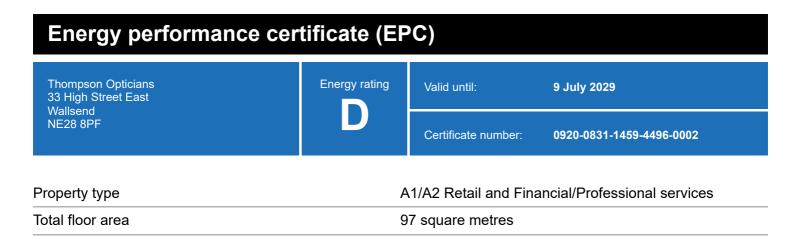

### **Energy rating and score**

This property's energy rating is D.

Properties get a rating from A+ (best) to G (worst) and a score.

The better the rating and score, the lower your property's carbon emissions are likely to be.