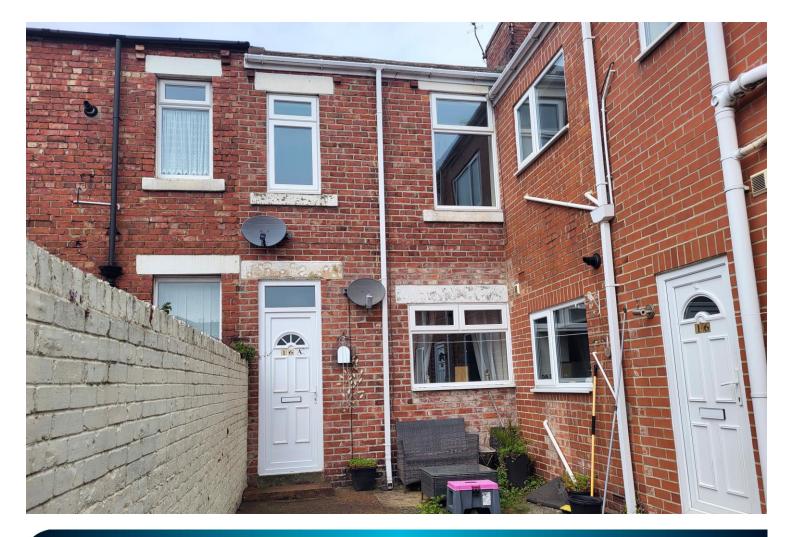

### **Pioneer Terrace** Bedlington, NE22 5PW

#### Entrance

UPVC entrance door.

Lounge 20'01ft max x 14'02ft (6.10m x 4.32m)

Double glazed window to the rear, double radiator, single radiator, television point, storage cupboard.