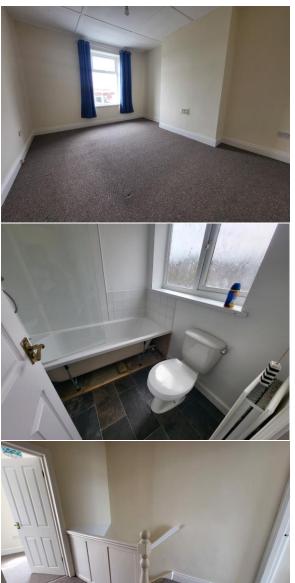

#### Landing

Loft access, single radiator. Bedroom One 12'01ft x 15'00ft (3.68m x 4.57m) Double glazed window to front, single radiator. Bedroom Two 7'08ft x 11'08ft (2.33m x 3.56m) double glazed window to front, single radiator. Bathroom 5'11ft 6'00ft (1.80m x 1.83m) Three piece white suite comprising of; panelled bath with mains shower over,

pedestal wash hand basin, low level wc, double glazed window, double radiator, part tiling to walls, vinyl flooring.