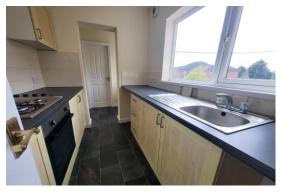

#### Kitchen

Double glazed window, fitted with a range if wall, floor and drawer units with coordinating roll edge work surfaces, stainless steel sink unit and drainer with mixer tap, tiled splash backs, built in electric fan assisted oven, gas hob, plumbed for washing machine, vinyl flooring.