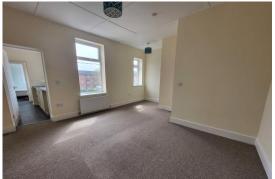

#### Entrance

UPVC entrance door.

Lounge 20'01ft max x 14'02ft (6.10m x 4.32m)

Double glazed window to the rear, double radiator, single radiator, television point, storage cupboard.