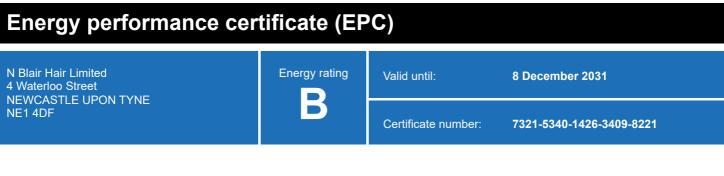

## **Energy rating and score**

This property's energy rating is B.

Properties get a rating from A+ (best) to G (worst) and a score.

The better the rating and score, the lower your property's carbon emissions are likely to be.

# Breakdown of this property's energy performance

| Main heating fuel                          | Natural Gas                     |
|--------------------------------------------|---------------------------------|
| Building environment                       | Heating and Natural Ventilation |
| Assessment level                           | 3                               |
| Building emission rate (kgCO2/m2 per year) | 40.64                           |
| Primary energy use (kWh/m2 per year)       | 239                             |