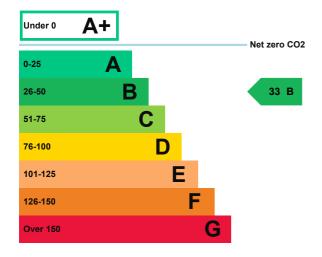

## **Energy rating and score**

This property's energy rating is B.

Properties get a rating from A+ (best) to G (worst) and a score.

The better the rating and score, the lower your property's carbon emissions are likely to be.

# Rules on letting this property

Properties can be let if they have an energy rating from A+ to E.