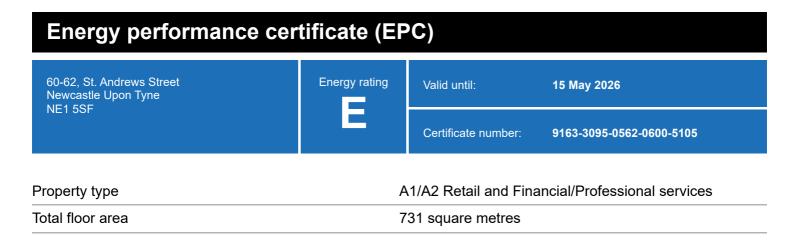

### **Energy rating and score**

This property's energy rating is E.

Properties get a rating from A+ (best) to G (worst) and a score.

The better the rating and score, the lower your property's carbon emissions are likely to be.