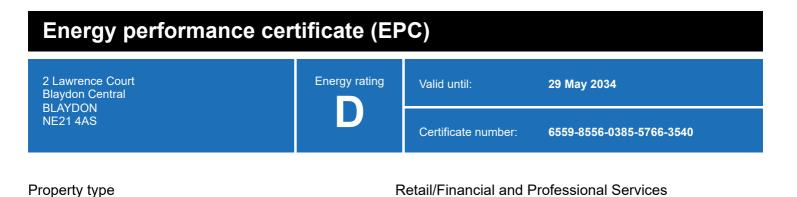

## **Energy rating and score**

This property's energy rating is D.

Properties get a rating from A+ (best) to G (worst) and a score.

The better the rating and score, the lower your property's carbon emissions are likely to be.