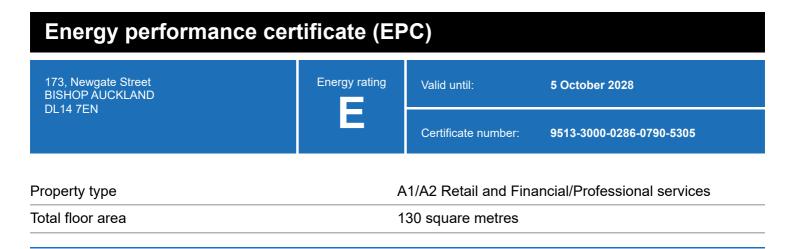

## **Energy rating and score**

This property's energy rating is E.

Properties get a rating from A+ (best) to G (worst) and a score.

The better the rating and score, the lower your property's carbon emissions are likely to be.

## Breakdown of this property's energy performance

| Main heating fuel                          | Grid Supplied Electricity       |
|--------------------------------------------|---------------------------------|
| Building environment                       | Heating and Natural Ventilation |
| Assessment level                           | 3                               |
| Building emission rate (kgCO2/m2 per year) | 159.32                          |
| Primary energy use (kWh/m2 per year)       | 942                             |