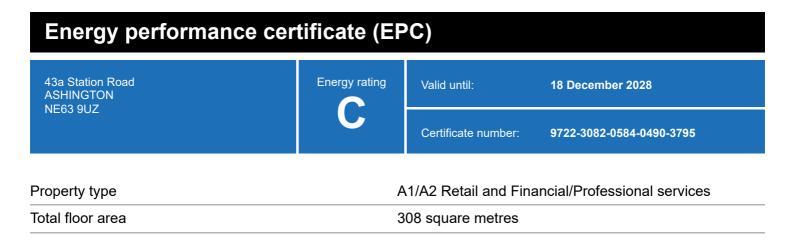

## **Energy rating and score**

This property's energy rating is C.

Properties get a rating from A+ (best) to G (worst) and a score.

The better the rating and score, the lower your property's carbon emissions are likely to be.

# Breakdown of this property's energy performance

| Main heating fuel                          | Grid Supplied Electricity       |
|--------------------------------------------|---------------------------------|
| Building environment                       | Heating and Natural Ventilation |
| Assessment level                           | 3                               |
| Building emission rate (kgCO2/m2 per year) | 46.09                           |
| Primary energy use (kWh/m2 per year)       | 273                             |