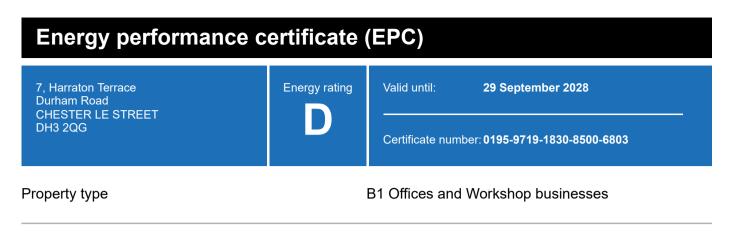

### **Energy rating and score**

This property's current energy rating is D.

Properties get a rating from A+ (best) to G (worst) and a score.

The better the rating and score, the lower your property's carbon emissions are likely to be.