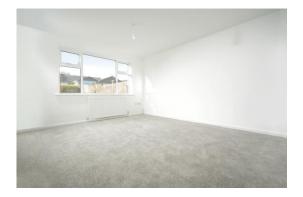

#### Bedroom One:

11'10" 3.61m x 13'.0" 3.96m UPVC window and radiator

#### Bedroom Two:

9'2" 2.79m x 9'6" 2.90m UPVC window and radiator