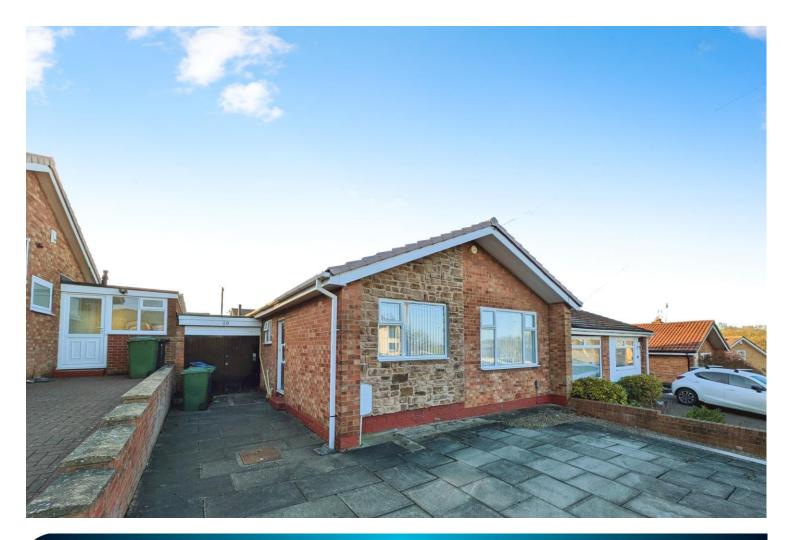

## Holburn Lane Ryton

- Semi Detached Bungalow
- Two Bedrooms
- Driveway & Garage
- No Onward Chain
- Freehold

# 10 Holburn Lane

Ryton, NE40 3DF

#### External

Double Driveway to front Low maintenance garden to the rear

#### PRIMARY SERVICES SUPPLY

Electricity: MAINS Water: MAINS Sewerage: MAINS Heating: MAINS Broadband: FIBRE Mobile Signal Coverage Blackspot: NO Parking: DRIVEWAY