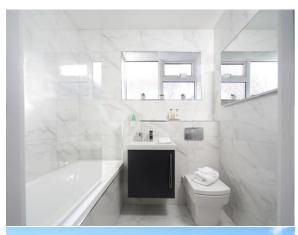

#### Bathroom

Fully tiled, bath with shower, low level wc, basin and cabinate, heated towel rail, UPVC window