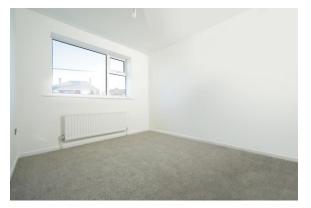

#### Bedroom One:

11'10" 3.61m x 13'.0" 3.96m UPVC window and radiator

#### Bedroom Two:

9'2" 2.79m x 9'6" 2.90m UPVC window and radiator