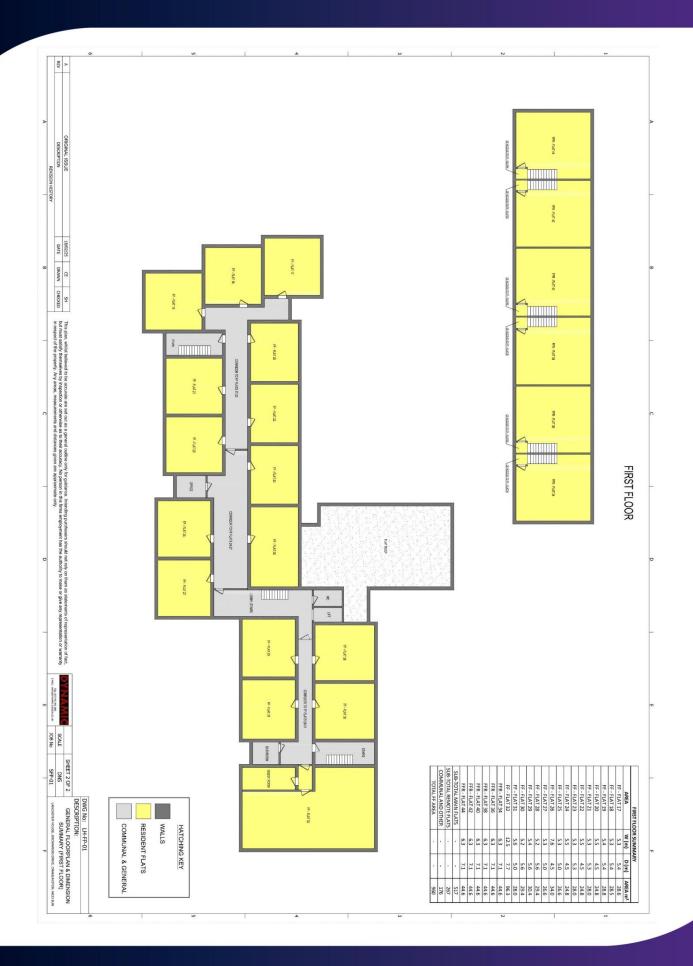

#### Description

We are pleased to present to the market this former assisted living facility, comprising approximately 44 units, predominantly consisting of studios and one-bedroom apartments plus ancillary space, arranged over two floors and within two separate blocks. The property is offered with vacant possession and provides potential for a range of uses, subject to the necessary consents. The building requires renovation and modernization,

The building requires renovation and modernization, offering an excellent opportunity for redevelopment. Additionally, the site benefits from ample parking and a garden area situated between the two blocks, providing further potential for various uses.

#### Floor Area

The floor area is circa 1,961 sq. m. (21,108 sq. ft.)