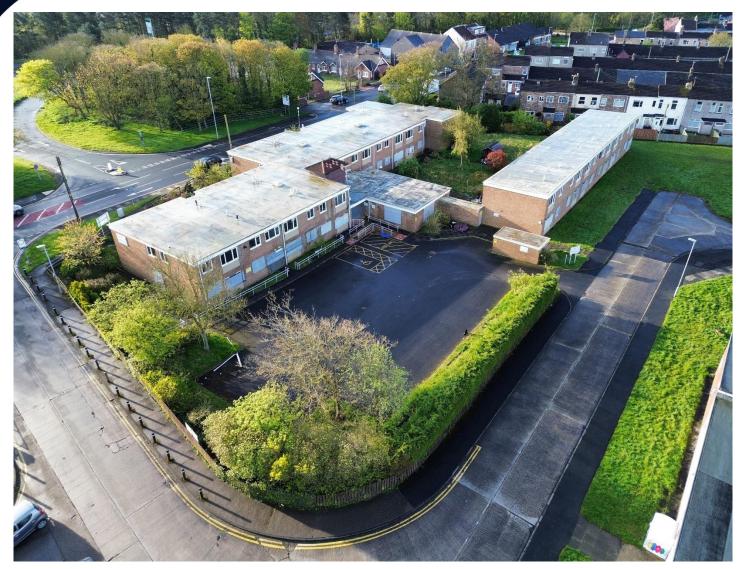

### Lancaster House, Brownrigg Drive, Cramlington NE23 6UN

- Substantial Former Assisted Living Building
- 44 Units Predominantly Studios & 1 Bedroom Flats
- Floor Area circa 1,961 sq. m. (21,108 sq. ft.)
- Site Area 1.012 Acres (0.409 Hectares)
- Ample Private Parking & Garden Area
- Excellent Investment / Development Opportunity STPP
- Excellent Transport Links / 0.7 Miles from Northumbria Hospital
- Building in Need of Renovation / Modernisation

### Location

Lancaster House occupies a prominent corner position, bordering Brownrigg Drive, Clifton Road, and the B1505, in the heart of a thriving residential area. The property benefits from excellent transport links, situated just off the A189 Spine Road, which connects seamlessly to the A19 and A1M. The location is approximately 13 miles north of Newcastle City Centre and just 0.7 miles from Northumbria Hospital.

#### Description

We are pleased to present to the market this former assisted living facility, comprising approximately 44 units, predominantly consisting of studios and one-bedroom apartments plus ancillary space, arranged over two floors and within two separate blocks. The property is offered with vacant possession and provides potential for a range of uses, subject to the necessary consents. The building requires renovation and modernization,

The building requires renovation and modernization, offering an excellent opportunity for redevelopment. Additionally, the site benefits from ample parking and a garden area situated between the two blocks, providing further potential for various uses.