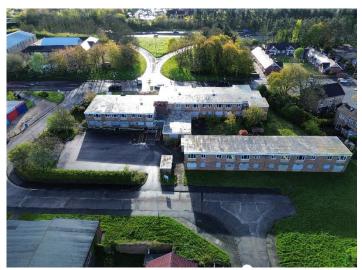

### Lancaster House, Brownrigg Drive, Cramlington NE23 6UN

- Substantial Former Assisted Living Building
- 44 Units Predominantly Studios & 1 Bedroom Flats
- Floor Area circa 1,961 sq. m. (21,108 sq. ft.)
- Site Area 1.012 Acres (0.409 Hectares)
- Ample Private Parking & Garden Area
- Excellent Investment / Development Opportunity STPP
- Excellent Transport Links / 0.7 Miles from Northumbria Hospital
- Building in Need of Renovation / Modernisation

### Location

Lancaster House occupies a prominent corner position, bordering Brownrigg Drive, Clifton Road, and the B1505, in the heart of a thriving residential area. The property benefits from excellent transport links, situated just off the A189 Spine Road, which connects seamlessly to the A19 and A1M. The location is approximately 13 miles north of Newcastle City Centre and just 0.7 miles from Northumbria Hospital.

#### Description

We are pleased to present to the market this former assisted living facility, comprising approximately 44 units, predominantly consisting of studios and one-bedroom apartments plus ancillary space, arranged over two floors and within two separate blocks. The property is offered with vacant possession and provides potential for a range of uses, subject to the necessary consents. The building requires renovation and modernization,

The building requires renovation and modernization, offering an excellent opportunity for redevelopment. Additionally, the site benefits from ample parking and a garden area situated between the two blocks, providing further potential for various uses.