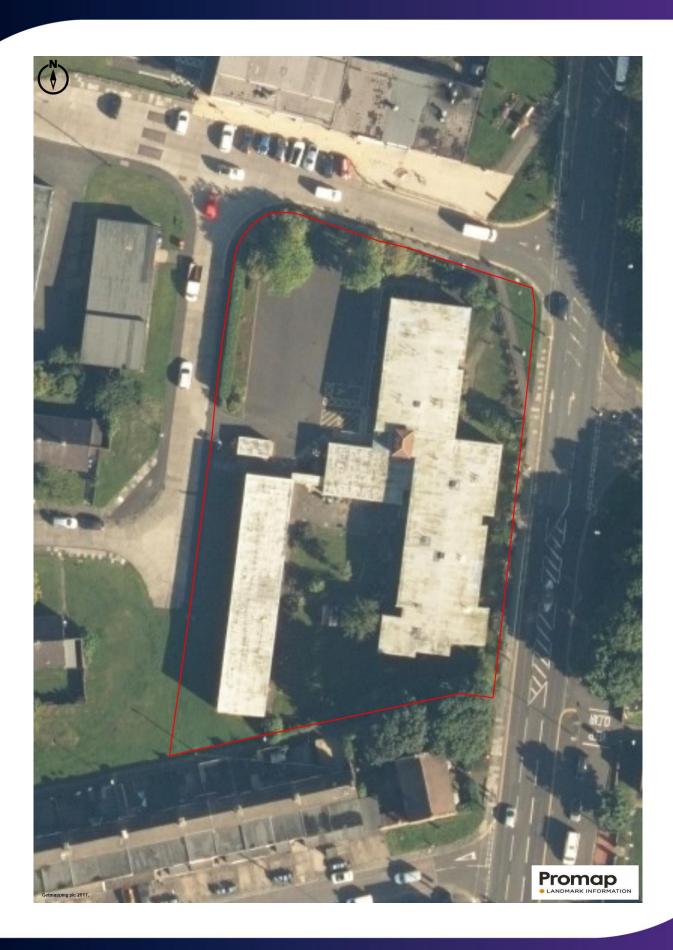

### Lancaster House, Brownrigg Drive, Cramlington NE23 6UN

- Substantial Former Assisted Living Building
- 44 Units Predominantly Studios & 1 Bedroom Flats
- Floor Area circa 1,961 sq. m. (21,108 sq. ft.)
- Site Area 1.012 Acres (0.409 Hectares)
- Ample Private Parking & Garden Area
- Excellent Investment / Development Opportunity STPP
- Excellent Transport Links / 0.7 Miles from Northumbria Hospital
- Building in Need of Renovation / Modernisation

### Site Area

1.012 Acres (0.409 Hectares)