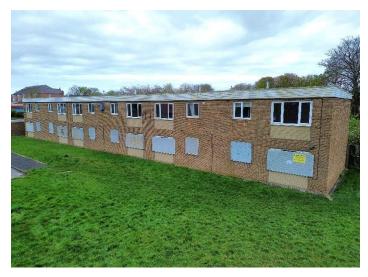

#### Description

We are pleased to present to the market this former assisted living facility, comprising approximately 44 units, predominantly consisting of studios and one-bedroom apartments plus ancillary space, arranged over two floors and within two separate blocks. The property is offered with vacant possession and provides potential for a range of uses, subject to the necessary consents. The building requires renovation and modernization,

The building requires renovation and modernization, offering an excellent opportunity for redevelopment. Additionally, the site benefits from ample parking and a garden area situated between the two blocks, providing further potential for various uses.