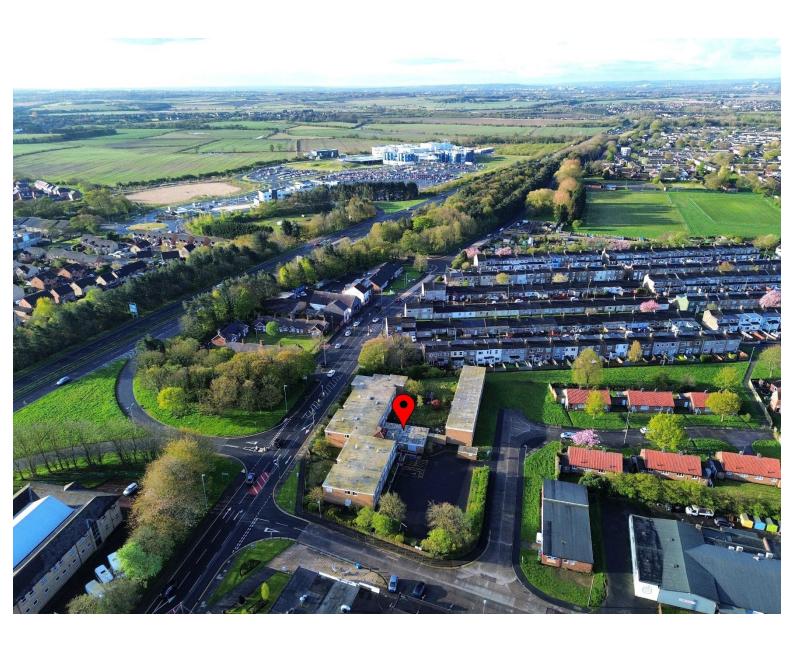

### Location

Lancaster House occupies a prominent corner position, bordering Brownrigg Drive, Clifton Road, and the B1505, in the heart of a thriving residential area. The property benefits from excellent transport links, situated just off the A189 Spine Road, which connects seamlessly to the A19 and A1M. The location is approximately 13 miles north of Newcastle City Centre and just 0.7 miles from Northumbria Hospital.