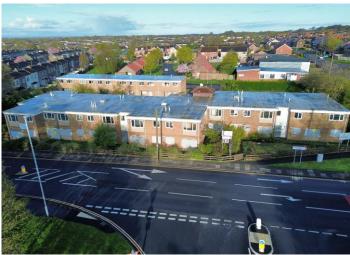

### Lancaster House, Brownrigg Drive, Cramlington NE23 6UN

- Substantial Former Assisted Living Building
- 44 Units Predominantly Studios & 1 Bedroom Flats
- Floor Area circa 1,961 sq. m. (21,108 sq. ft.)
- Site Area 1.012 Acres (0.409 Hectares)
- Ample Private Parking & Garden Area
- Excellent Investment / Development Opportunity STPP
- Excellent Transport Links / 0.7 Miles from Northumbria Hospital
- Building in Need of Renovation / Modernisation

### Location

Lancaster House occupies a prominent corner position, bordering Brownrigg Drive, Clifton Road, and the B1505, in the heart of a thriving residential area. The property benefits from excellent transport links, situated just off the A189 Spine Road, which connects seamlessly to the A19 and A1M. The location is approximately 13 miles north of Newcastle City Centre and just 0.7 miles from Northumbria Hospital.

#### Description

We are pleased to present to the market this former assisted living facility, comprising approximately 44 units, predominantly consisting of studios and one-bedroom apartments plus ancillary space, arranged over two floors and within two separate blocks. The property is offered with vacant possession and provides potential for a range of uses, subject to the necessary consents. The building requires renovation and modernization,