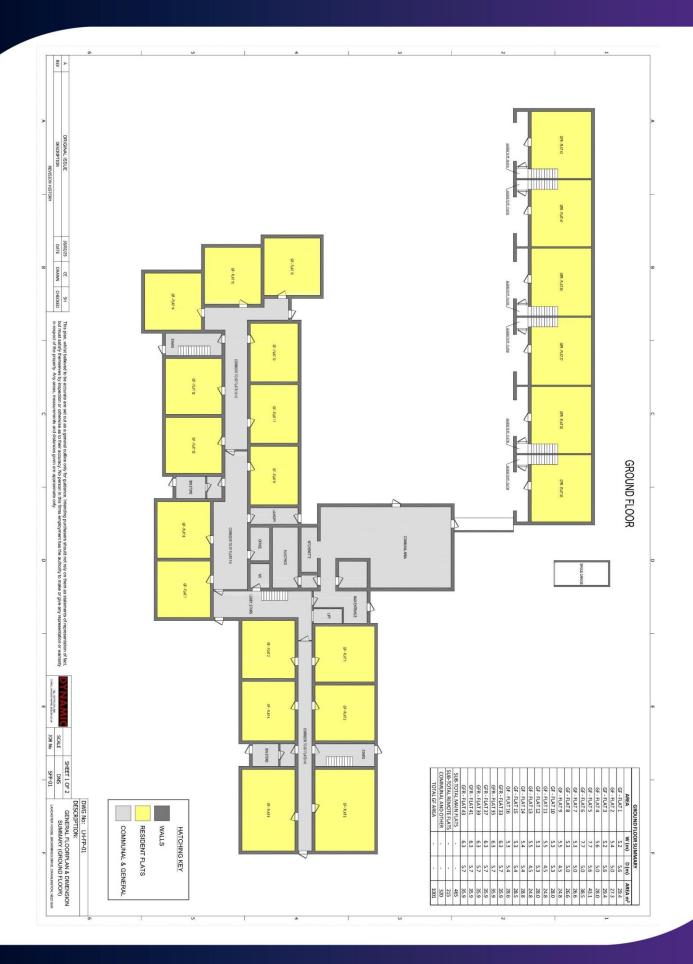

#### Description

We are pleased to present to the market this former assisted living facility, comprising approximately 44 units, predominantly consisting of studios and one-bedroom apartments plus ancillary space, arranged over two floors and within two separate blocks. The property is offered with vacant possession and provides potential for a range of uses, subject to the necessary consents. The building requires renovation and modernization,

The building requires renovation and modernization, offering an excellent opportunity for redevelopment. Additionally, the site benefits from ample parking and a garden area situated between the two blocks, providing further potential for various uses.

#### Floor Area

The floor area is circa 1,961 sq. m. (21,108 sq. ft.)