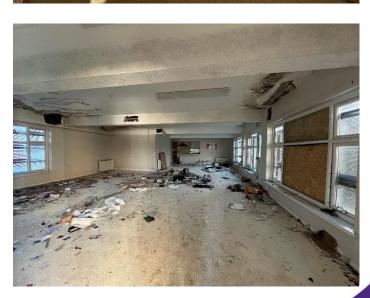

#### Description

We are pleased to present to the market this former assisted living facility, comprising approximately 44 units, predominantly consisting of studios and one-bedroom apartments plus ancillary space, arranged over two floors and within two separate blocks. The property is offered with vacant possession and provides potential for a range of uses, subject to the necessary consents. The building requires renovation and modernization,

The building requires renovation and modernization, offering an excellent opportunity for redevelopment. Additionally, the site benefits from ample parking and a garden area situated between the two blocks, providing further potential for various uses.