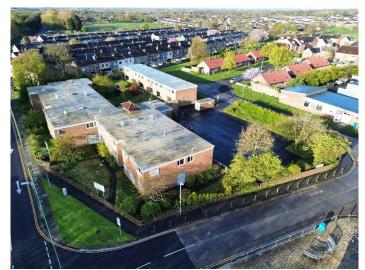

### Lancaster House, Brownrigg Drive, Cramlington NE23 6UN

- Substantial Former Assisted Living Building
- 44 Units Predominantly Studios & 1 Bedroom Flats
- Floor Area circa 1,961 sq. m. (21,108 sq. ft.)
- Site Area 1.012 Acres (0.409 Hectares)
- Ample Private Parking & Garden Area
- Excellent Investment / Development Opportunity STPP
- Excellent Transport Links / 0.7 Miles from Northumbria Hospital
- Building in Need of Renovation / Modernisation

### Location

Lancaster House occupies a prominent corner position, bordering Brownrigg Drive, Clifton Road, and the B1505, in the heart of a thriving residential area. The property benefits from excellent transport links, situated just off the A189 Spine Road, which connects seamlessly to the A19 and A1M. The location is approximately 13 miles north of Newcastle City Centre and just 0.7 miles from Northumbria Hospital.

#### Description

We are pleased to present to the market this former assisted living facility, comprising approximately 44 units, predominantly consisting of studios and one-bedroom apartments plus ancillary space, arranged over two floors and within two separate blocks. The property is offered with vacant possession and provides potential for a range of uses, subject to the necessary consents. The building requires renovation and modernization,