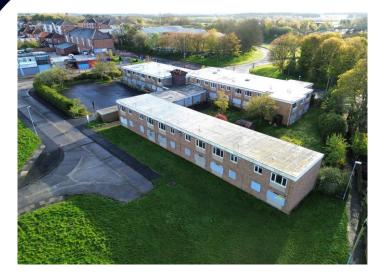

### Lancaster House, Brownrigg Drive, Cramlington NE23 6UN

- Substantial Former Assisted Living Building
- 44 Units Predominantly Studios & 1 Bedroom Flats
- Floor Area circa 1,961 sq. m. (21,108 sq. ft.)
- Site Area 1.012 Acres (0.409 Hectares)
- Ample Private Parking & Garden Area
- Excellent Investment / Development Opportunity STPP
- Excellent Transport Links / 0.7 Miles from Northumbria Hospital
- Building in Need of Renovation / Modernisation

#### Description

We are pleased to present to the market this former assisted living facility, comprising approximately 44 units, predominantly consisting of studios and one-bedroom apartments plus ancillary space, arranged over two floors and within two separate blocks. The property is offered with vacant possession and provides potential for a range of uses, subject to the necessary consents. The building requires renovation and modernization,

The building requires renovation and modernization, offering an excellent opportunity for redevelopment. Additionally, the site benefits from ample parking and a garden area situated between the two blocks, providing further potential for various uses.