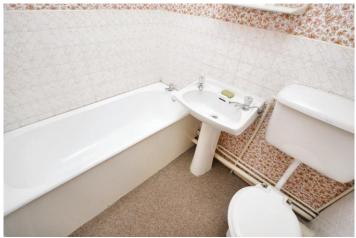

# BATHROOM 5' 11" x 5' 0" (1.80m x 1.52m)

Bath | Pedestal Wash hand basin | W.C. | Sky light | Extractor fan | Part tiled walls