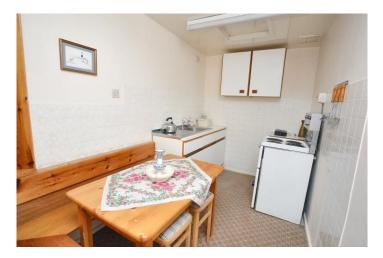

# KITCHEN 6' 2" x 9' 4" (1.88m x 2.84m)

Space for electric cooker | Single stainless-steel sink | Fitted wall and base units | Part tiled walls | Loft access hatch