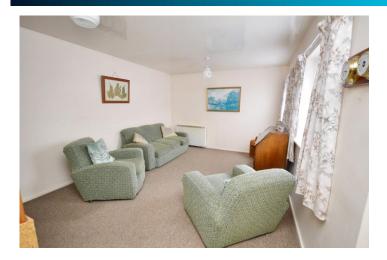

## LOUNGE 10' 10" x 15' 5" (3.30m x 4.70m)

Two double glazed windows | Electric heater