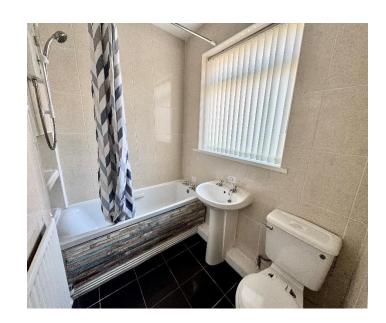

BATHROOM: 7'1 x 5'2, (2.16m x 1.57m), modern bathroom, comprising of, bath, electric shower, pedestal washbasin, low level w.c., tiled floor, fully tiled walls, radiator, double glazed window

BEDROOM ONE: (front): 14'1 x 14'6, (4.29m x 4.42m), into alcoves and double, glazed feature bay window, radiator, overlooking the front garden