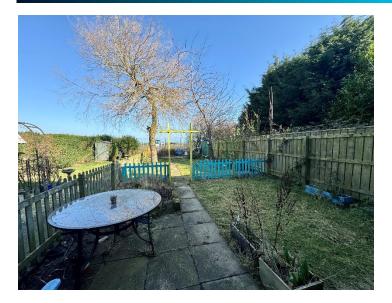

BEDROOM TWO: (rear): 10'2 x 11'5, (3.10m x 3.48m), radiator, double glazed window

EXTERNALLY: shared rear yard, large front garden with access only to the first floor