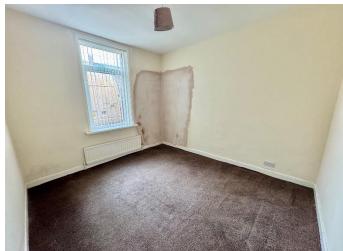

BATHROOM: 7'1 x 5'2, (2.16m x 1.57m), modern bathroom, comprising of, bath, electric shower, pedestal washbasin, low level w.c., tiled floor, fully tiled walls, radiator, double glazed window

BEDROOM ONE: (front): 14'1 x 14'6, (4.29m x 4.42m), into alcoves and double, glazed feature bay window, radiator, overlooking the front garden