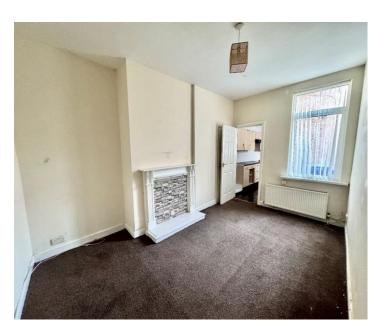

## Mannners Gardens Seaton Delaval

Double Glazed Entrance Door to:

ENTRANCE HALLWAY: radiator, under-stair cupboard, door to:

LOUNGE: (rear): 14'9 x 10'3, (4.50m x 3.12m), with measurements into alcoves, feature fireplace, storage cupboard, radiator, door to: