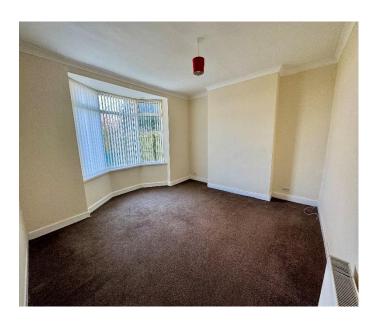

BATHROOM: 7'1 x 5'2, (2.16m x 1.57m), modern bathroom, comprising of, bath, electric shower, pedestal washbasin, low level w.c., tiled floor, fully tiled walls, radiator, double glazed window

BEDROOM ONE: (front): 14'1 x 14'6, (4.29m x 4.42m), into alcoves and double, glazed feature bay window, radiator, overlooking the front garden