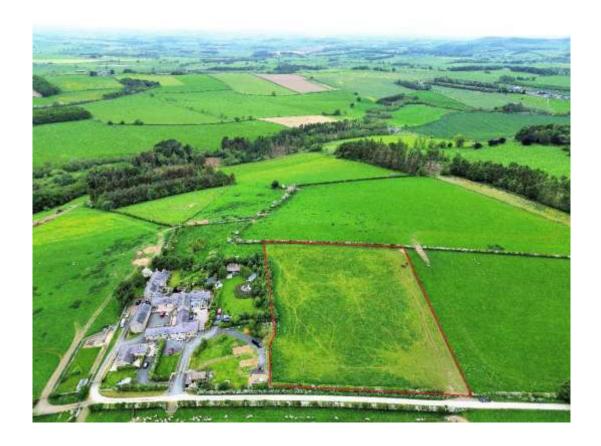

#### Location

The paddock is located in Overthwarts circa 4.8 miles West of Alnwick Town Centre.

#### Description

We are delighted to offer to the market this rectangular parcel of agricultural land currently sown to grass. The land in the main is flat with boundaries provided by fencing and hedges. The land benefits from a water trough fed by mains water.