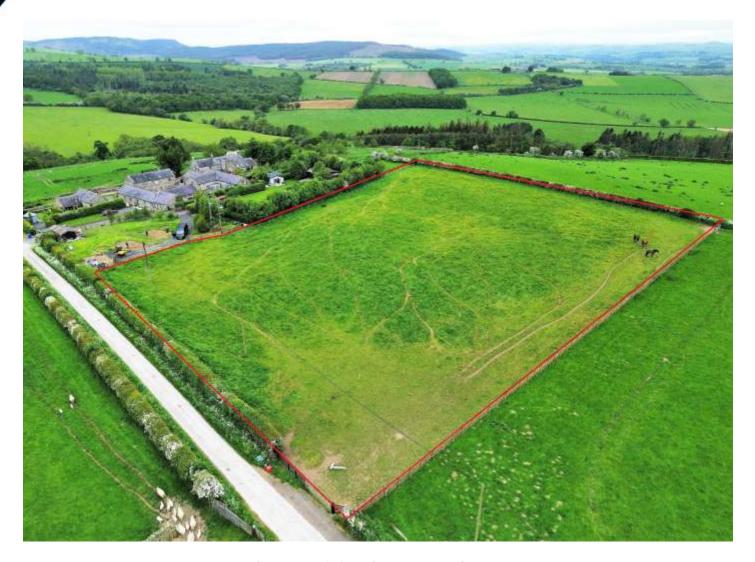

# The Paddock, Overthwarts Edlingham, Northumberland NE66 2BQ

- Agricultural Land
- 2.743 Acres (1.11 Hectares)
- Mains Water Supply
- 4.8 Miles West of Alnwick
- Suitable for Grazing of Animals

Freehold: Offers in Excess of £29,950

#### Description

We are delighted to offer to the market this rectangular parcel of agricultural land currently sown to grass. The land in the main is flat with boundaries provided by fencing and hedges. The land benefits from a water trough fed by mains water.

#### Site Area

2.743 acres (1.11 hectares)