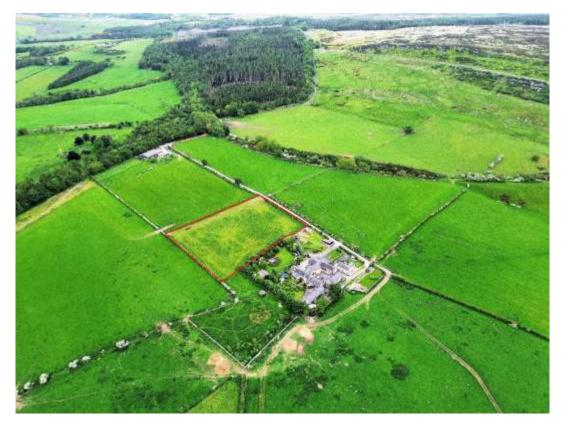

#### Location

The paddock is located in Overthwarts circa 4.8 miles West of Alnwick Town Centre.

#### Description

We are delighted to offer to the market this rectangular parcel of agricultural land currently sown to grass. The land in the main is flat with boundaries provided by fencing and hedges. The land benefits from a water trough fed by mains water.