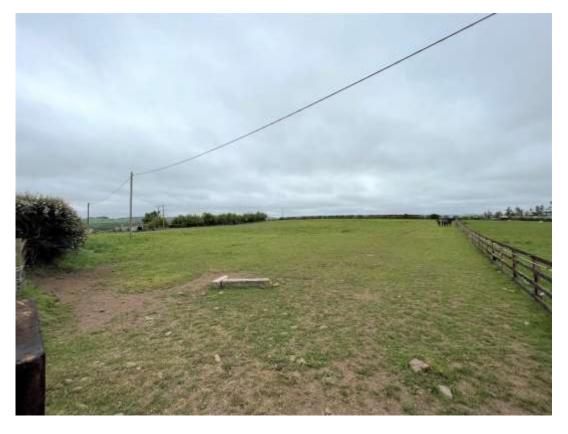

#### Description

We are delighted to offer to the market this rectangular parcel of agricultural land currently sown to grass. The land in the main is flat with boundaries provided by fencing and hedges. The land benefits from a water trough fed by mains water.

#### Site Area

2.743 acres (1.11 hectares)

#### Covenant

There are a few covenants with the land including the following: not use or suffer to be used the property for any purpose except as and for a paddock for the grazing of animals and not to erect any building, shed or other structure whether of a permanent of temporary nature on the property.